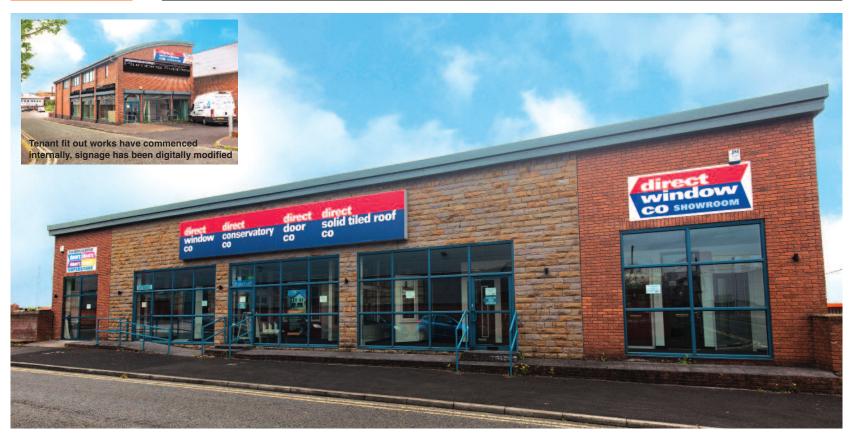

### Situation

The property is prominently situated with access from both Brookfield Street and Southgate, one mile north of Preston City Centre. The property benefits from excellent road access, being less than three miles south of J1 of the M55, and four miles west of J31 of the M6. The property is situated in an established retail and trade counter location with nearby occupiers including PureGym, Kwikfit and ESP Bathrooms amongst others.

#### Description

The property comprises two retail/trade counter units with parking for seven cars for the unit let to tenant trading as Preston Plumbing.

"For over 10 years, Preston Plumbing Supplies have been providing superior quality bathrooms to suit all different tastes and budget range." (source: www.prestonplumbingsupplies.co.uk 28/04/2020). The tenant has commenced fit out works internally and are due to start fitting out externally, however works have been halted for the time being due to COVID-19.
Direct Window Co is a family run business which has been in operating for over 20 years, featuring the latest energy efficient

products and multi-million pound state-of-the-art machinery. Direct Window Co operate from 14 units in the UK and manufacture their products from three factories. (www.directwindowco.com 29/04/2020)

(3) The lease is subject to a tenant option to determine in October 2024.