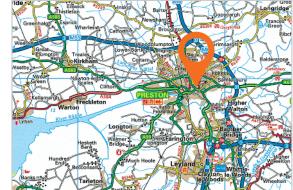

#### Location

- 28 miles north-east of Liverpool Miles:
- 30 miles north-west of Manchester
- Roads: A6, A59, M6, M55
- Preston Manchester Airport Air: