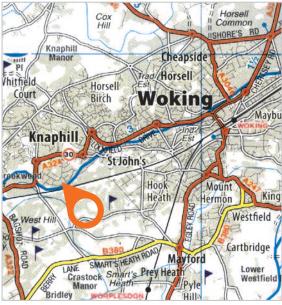

### Location

Miles: 6 miles north of Guildford,

23 miles south-west of Central London

A3, M25 (Junction 10/11) Woking Railway Station (25 min to London

Waterloo)

London Heathrow Airport, London Gatwick Airport

### Situation

The property is situated in a predominantly residential suburb approximately 2 miles south-west of Dorking Town Centre. Nearby occupiers include Co-op Food, Sainsbury's, Costcutter and Rowlands Pharmacy.