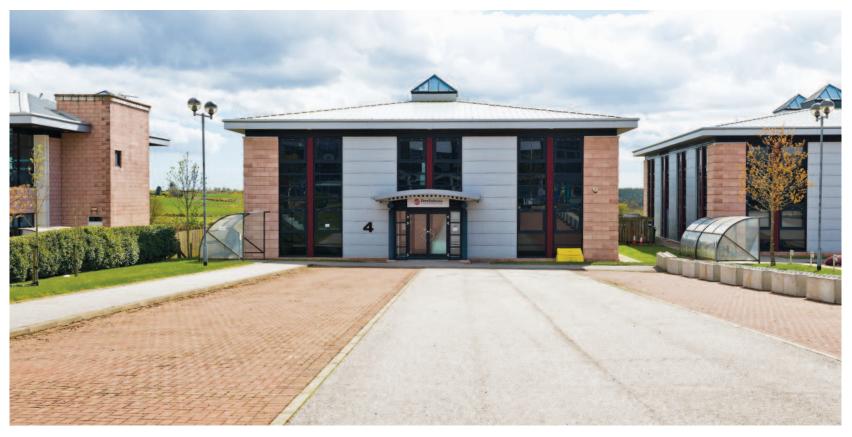

#### Situation

The property is prominently situated within Arnhall Business Park in Westhill, a popular satellite town to the west of Aberdeen city centre. The location also benefits from easy access to the Aberdeen Western Peripheral Route (AWPR) via the Kingswells Junction, improving connectivity to the north and south of the city. Occupiers in the vicinity include Total, Subsea 7, TechnipFMC, Rever Offshore, Proserv, TeeKay Petrojarl, StormGeo, Marsh and CALA. A wide range of amenities can be found nearby which include Tesco, Costco, Aldi, Holiday Inn, Premier Inn, Hampton by Hilton and the Westhill Shopping centre anchored by Marks and Spencer foodstore and Costa coffee.

#### Description

The property comprises a modern, two storey office building which was constructed in 2008. The building is of steel frame construction. Internally, the office accommodation is predominatly open plan on the ground floor and fitted out with cellular accommodation at first floor. The property benefits from an eight person passenger lift and on site car parking for 32 cars.