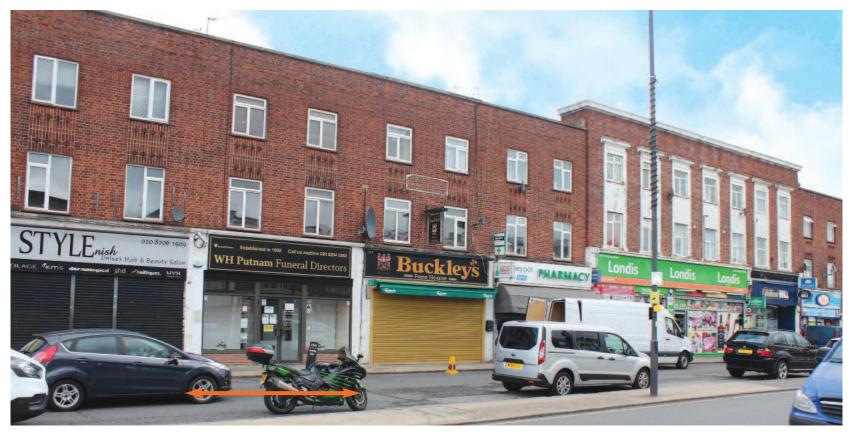

# 185 Streatfield Road, Kenton, Harrow, London, HA3 9DA

**Freehold Funeral Directors and Residential Investment** 

### Situation

The property is prominently situated on the north side of Streatfield road in a busy commercial neighbourhood with major occupiers including Londis, William Hill, Betfred, Haart Estate Agents and an eclectic mix of local commercial occupiers.

#### Description

The property comprises an attractive mid terrace mixed use building comprising Retail accommodation on the ground floor and a self-contained 4 room maisonette on the first and second floors. The property benefits from a rear yard with car parking. The maisonette has a separate entrance from the rear and he retail unit also benefits from rear access. The maisonette may be suitable to be converted to two flats, subject to consents.