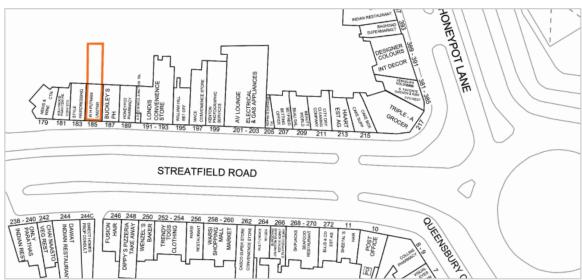

# 185 Streatfield Road, Kenton, Harrow, London, HA3 9DA

**Freehold Funeral Directors and Residential Investment** 

### Situation

The property is prominently situated on the north side of Streatfield road in a busy commercial neighbourhood with major occupiers including Londis, William Hill, Betfred, Haart Estate Agents and an eclectic mix of local commercial occupiers.