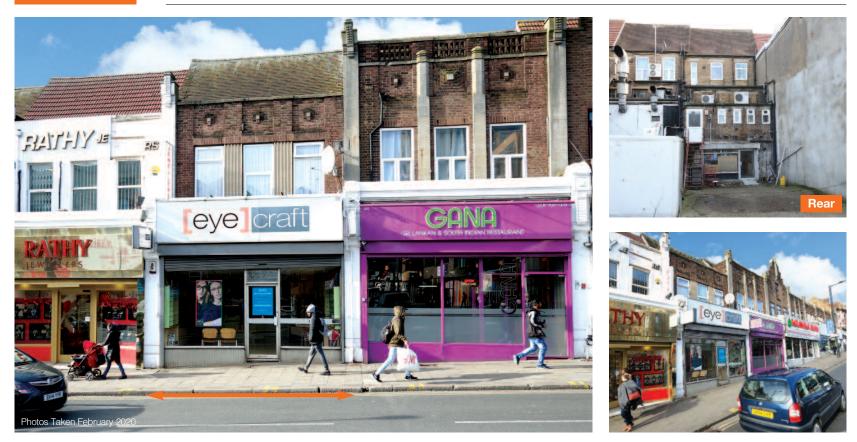

#### Situation

The property is prominently situated in the popular and affluent North West London Borough of Wembley, on the west side of the busy Ealing Road (A4089), approximately 150 metres from Wembley Central Station and less than a mile from Wembely Stadium. Neighbouring occupiers include Coral, Lloyds Bank, HSBC and an eclectic mix of local retailers.

#### Description

The property comprises ground floor retail accommodation, basement storage accommodation and a studio flat on the first floor. The property benefits from rear access and parking at the rear. The property may be suitable for residential development (subject to consents).