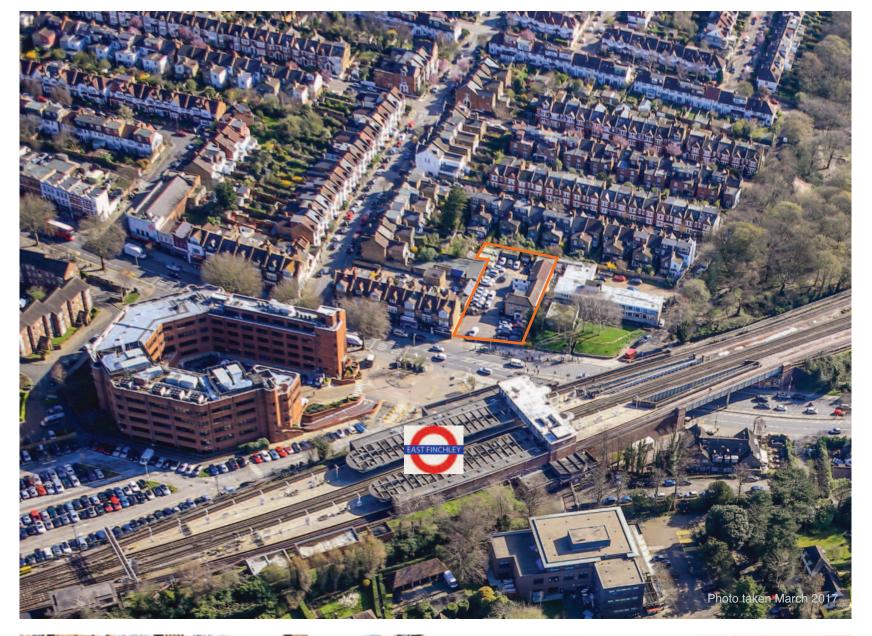

#### Situation

East Finchley is an affluent and attractive North London residential suburb. The property is situated on the east side of High Road (A100), directly opposite East Finchley Underground Station. Commercial occupiers in the locality include McDonald's UK headquarters office, whilst The Bishops Avenue, one of the most affluent residential streets in London, is approximately 150 metres to the south.

## Description

The property comprises a broadly level and rectangular site of approximately 0.14 hectares (0.33 acres) upon which there is a small office building and a car park.

## Planning

Planning permission has been granted under London Borough of Barnet reference number 18/5822/FUL for the demolition of the existing buildings and construction of 2 x four storey buildings providing 25 self-contained flats and 480 sq m (5,164 sq ft) of B1 office space. The consent granted makes no requirement for affordable housing.