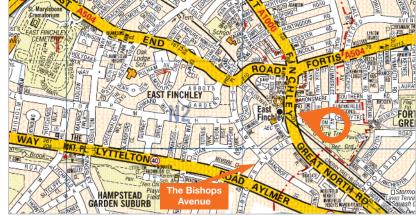

## **Key Details**

- · Site area 0.14 hectares (0.33 acres)
- Planning consent granted for 25 flats (with no affordable housing requirement) and B1 Office on the ground and lower ground floor
- · Immediately opposite East Finchley Underground Station
- · Highly affluent North London suburb
- 150 metres north of The Bishops Avenue

#### Situation

East Finchley is an affluent and attractive North London residential suburb. The property is situated on the east side of High Road (A100), directly opposite East Finchley Underground Station. Commercial occupiers in the locality include McDonald's UK headquarters office, whilst The Bishops Avenue, one of the most affluent residential streets in London, is approximately 150 metres to the south.