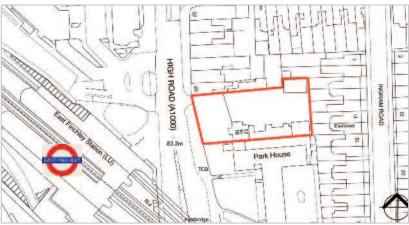

## Description

The property comprises a broadly level and rectangular site of approximately 0.14 hectares (0.33 acres) upon which there is a small office building and a car park.

A further application has been made to increase the number of flats to 25 units.

**Six Week Completion** 

Extract reproduced from the Ordnance Survey mapping with the permission of The Controller of Her Majesty's Stationery Office ©Crown Copyright 100020449. For identification purposes only