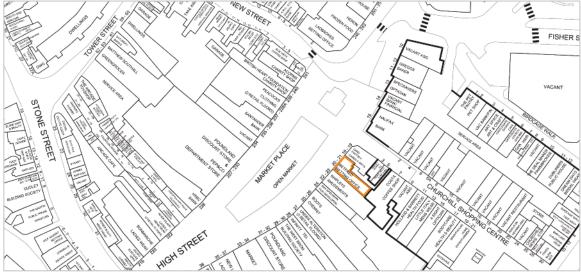

#### Situation

Dudley is an important commercial centre in the West Midlands, approximately 11 miles north-west of central Birmingham. The property is located on the south side of the pedestrianised Market Place, opposite Dudley Open Air Market, in a prominent position adjacent to Churchill Shopping Centre, which includes retailers such as Costa Coffee, Holland & Barrett, Iceland, Specsavers, Warren James and Greggs. Other nearby retailers on Market Place and the adjoining High Street include J D Wetherspoon, Domino's, Wilko, Poundland and Boots the Chemist.