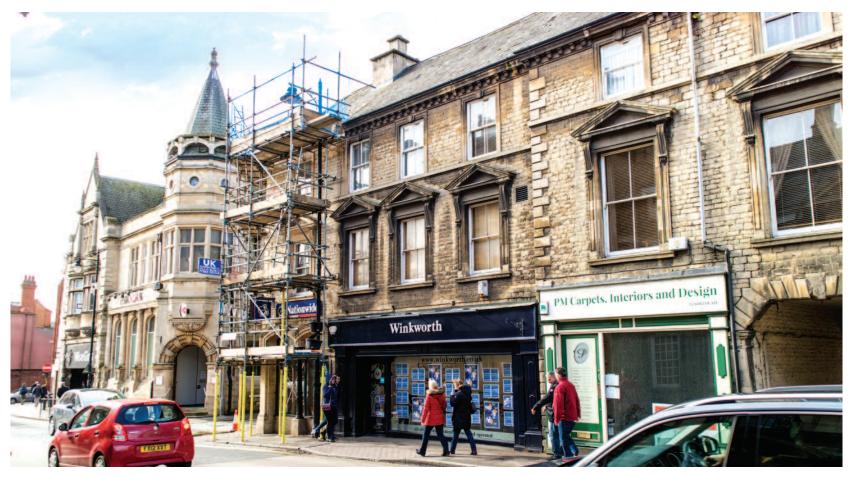

### Situation

Sleaford is an attractive market town in Lincolnshire, approximately 17 miles south of Lincoln. The property is located on the west side of Northgate, close to its junction with Westgate. Other occupiers on Northgate and nearby include JD Wetherspoon, Costa Coffee, WHSmith, Greggs, Iceland, Boots the Chemist and Superdrug.

#### Description

The property comprises a ground floor shop with basement ancillary accommodation, forming part of a larger building not included in the sale.

### **Key Details**

- · Let to tenant trading as Winkworth Estate Agents
- · Tenant in occupation for over 25 years
- · Lease expires September 2025
- · September 2019 tenant break not exercised
- · Rent Review September 2020
- Good trading location opposite Market Place
- · Affluent Lincolnshire town
- Nearby retailers include J D Wetherspoon, Costa Coffee, WHSmith, Greggs, Iceland, Boots the Chemist and Superdrug
- · In the same ownership for over 20 years