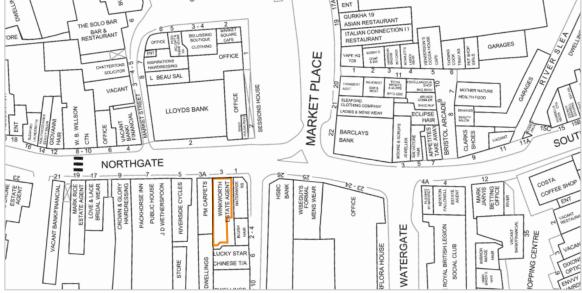

### Situation

Sleaford is an attractive market town in Lincolnshire, approximately 17 miles south of Lincoln. The property is located on the west side of Northgate, close to its junction with Westgate. Other occupiers on Northgate and nearby include JD Wetherspoon, Costa Coffee, WHSmith, Greggs, Iceland, Boots the Chemist and Superdrug.