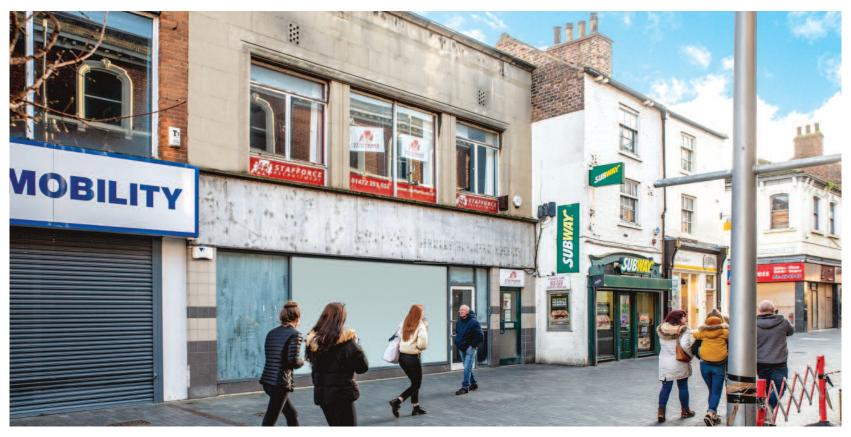

#### **Key Details**

- Prime pedestrianised town centre location
- Opposite the Freshney Place Shopping Centre

Lot 47

Vacant Poss

 Residential conversion potential of upper parts (subject to consent)

 Neighbouring occupiers include Subway, Caffè Nero, Barclays, McDonald's, Greggs, Lloyds Bank and Cooplands Bakery

#### Situation

The property is located in a prominent town centre location on the prime pedestrianised shopping street in Grimsby, opposite The Freshney Place Shopping Centre which has over 100 stores. Neighbouring occupiers include Subway, Caffè Nero, Barclays, McDonald's, Greggs, Lloyds Bank and Cooplands Bakery.

#### Description

The property comprises ground floor retail accommodation arranged as a bank and self-contained first floor offices. The property may be suitable for residential conversion of the self-contained offices and division of the ground floor to two smaller retail units (subject to consents).