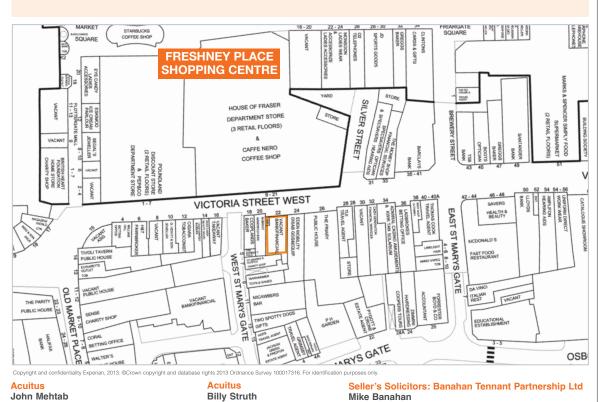

#### **Key Details**

- Prime pedestrianised town centre location
- Opposite the Freshney Place Shopping Centre

Lot 47

Vacant Poss

 Residential conversion potential of upper parts (subject to consent)

 Neighbouring occupiers include Subway, Caffè Nero, Barclays, McDonald's, Greggs, Lloyds Bank and Cooplands Bakery

#### Situation

The property is located in a prominent town centre location on the prime pedestrianised shopping street in Grimsby, opposite The Freshney Place Shopping Centre which has over 100 stores. Neighbouring occupiers include Subway, Caffè Nero, Barclays, McDonald's, Greggs, Lloyds Bank and Cooplands Bakery.