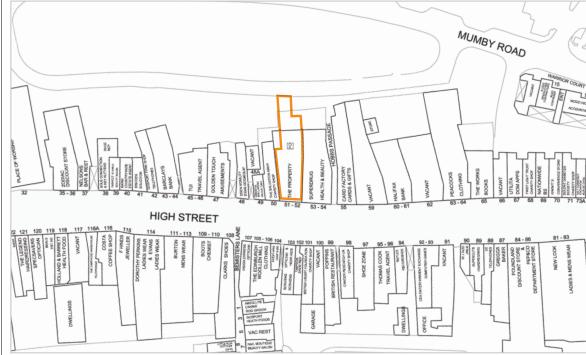

## Situation

Gosport is located on the Hampshire south coast, 3 miles west of Portsmouth and 15 miles south of Southampton. The Gosport ferry provides quick access to Portsmouth Harbour Railway Station (regular services to London Waterloo). The property is located in Gosport town centre on the pedestrianised High Street, close to its junction with South Cross Street. There are a number of public car parks close by. Nearby occupiers include Superdrug, HSBC, Lloyds, Costa, Ladbrokes, Holland & Barrett and Specsavers.

(1) The unit was let until February 2020 and is a former WH Smith and Post Office.

Copyright and confidentiality Experian, 2013. @Crown copyright and database rights 2013 Ordnance Survey 100017316. For identification purposes only