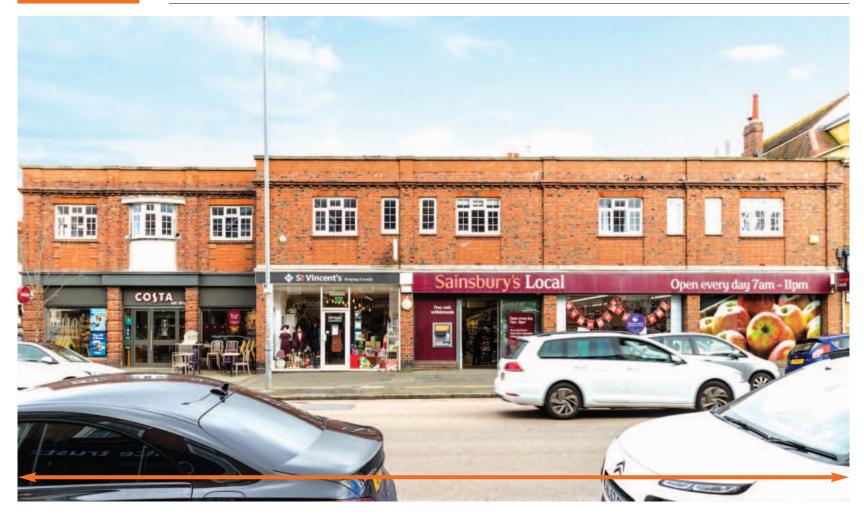

#### Situation

The property is prominently situated on the north side of the busy Portland Road, approximately 12 minutes' walk from the famous Brighton beach and promenade and approximately 500 metres from Aldrington Station. Neighbouring occupiers include Co-op, Ladbrokes and an eclectic mix of local retailers and restaurants.

#### Description

The property includes a parade of 6 retail units, including a triple fronted Sainsbury's and a double fronted Costa. The basement, part ground floor and first floor comprise 12 flats let on on a single long lease.