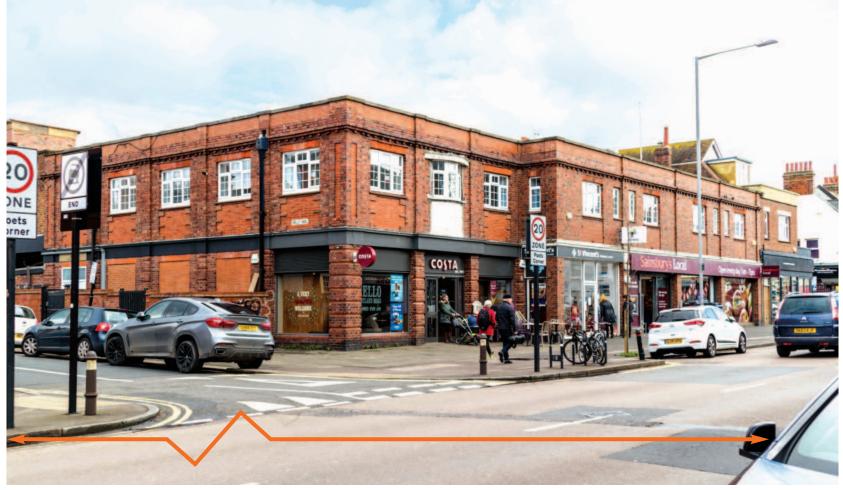

#### Situation

The property is prominently situated on the north side of the busy Portland Road, approximately 12 minutes' walk from the famous Brighton beach and promenade and approximately 500 metres from Aldrington Station. Neighbouring occupiers include Co-op, Ladbrokes and an eclectic mix of local retailers and restaurants.

#### Description

The property includes a parade of 6 retail units, including a triple fronted Sainsbury's and a double fronted Costa. The basement, part ground floor and first floor comprise 12 flats let on on a single long lease.