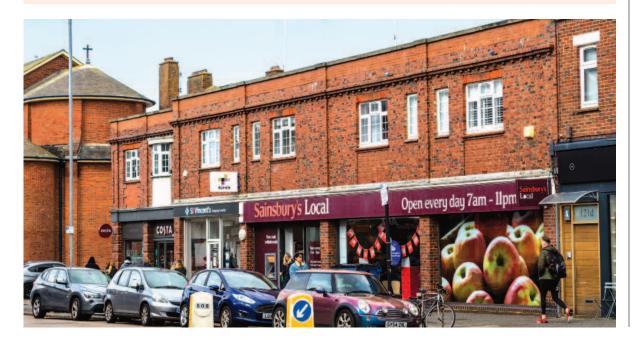

#### Situation

The property is prominently situated on the north side of the busy Portland Road, approximately 12 minutes' walk from the famous Brighton beach and promenade and approximately 500 metres from Aldrington Station. Neighbouring occupiers include Co-op, Ladbrokes and an eclectic mix of local retailers and restaurants.

#### Description

The property includes a parade of 6 retail units, including a triple fronted Sainsbury's and a double fronted Costa. The basement, part ground floor and first floor comprise 12 flats let on on a single long lease.