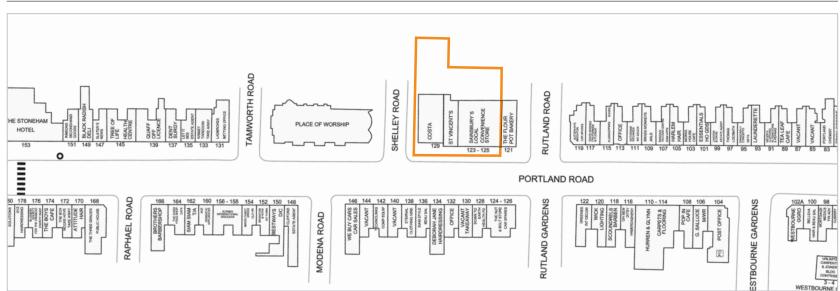

## **Tenancy and accommodation**

| Unit     | Floor    | Use         | Floor Areas<br>(Approx) |               | Tenant                                                | Term                         | Rent p.a.x. | Review/<br>(Reversion)               |
|----------|----------|-------------|-------------------------|---------------|-------------------------------------------------------|------------------------------|-------------|--------------------------------------|
| 123-125  | Ground   | Retail      | 460.88 sq m             | (4,961 sq ft) | SAINSBURY'S<br>SUPERMARKETS<br>LTD (1)                | 15 years from 06/01/2010     | £116,873    | (05/01/2025)                         |
| 127      | Ground   | Retail      | 94.02 sq m              | (1,012 sq ft) | ST VINCENT DE<br>PAUL SOCIETY<br>(ENGLAND &<br>WALES) | 15 years from 26/05/2017 (2) | £24,000     | 26/05/2022<br>(25/06/2032)           |
| 129      | Ground   | Retail      | 124.95 sq m             | (1,345 sq ft) | COSTA LIMITED (3)                                     | 10 years from<br>16/06/2017  | £37,500     | 16/06/2022<br>(15/06/2027)           |
|          | First    | Residential | 12 FI                   | ats           | PORTLAND HOVE<br>LIMITED                              | 250 years from 03/03/2016    | £2,400      | Rent<br>doubles<br>every 25<br>years |
| Total Co | mmercial | Floor Area  | 679.85 sq m             | (7,318 sq ft) |                                                       |                              | £180,773    |                                      |

#### **Key Details**

- · Majority let to Sainsbury's Supermarkets Ltd until 2025 (no breaks), part let to Costa Ltd until 2027 (no breaks) and part let to St Vincent de Paul Society until 2032
- · Long term residential redevelopment potential above the roof above Sainsbury's (subject to consents)
- Prominent location approximately 500 metres from Aldrington Railway Station
- Neighbouring occupiers include Co-op, Ladbrokes and an eclectic mix of local retailers and restaurants

#### Description

The property includes a parade of 6 retail units, including a triple fronted Sainsbury's and a double fronted Costa. The basement, part ground floor and first floor comprise 12 flats let on on a single long lease.