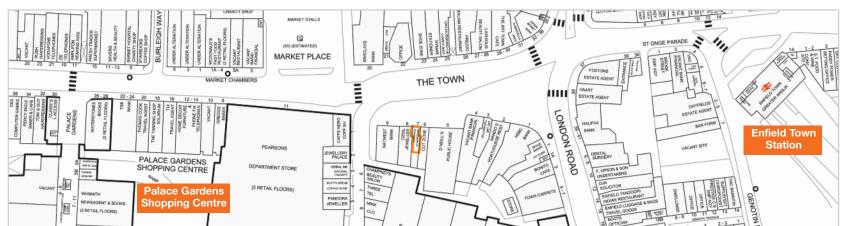

#### Situation

The property is located in an excellent trading location on the southern side of The Town, between Church Street and London Road and approximately 150m west of Enfield Town Railway Station. Palace Gardens Shopping Centre is located close by, with retailers including Waitrose, Boots the Chemist, Lidl, Marks & Spencer, TK Maxx, WH Smith and Waterstones