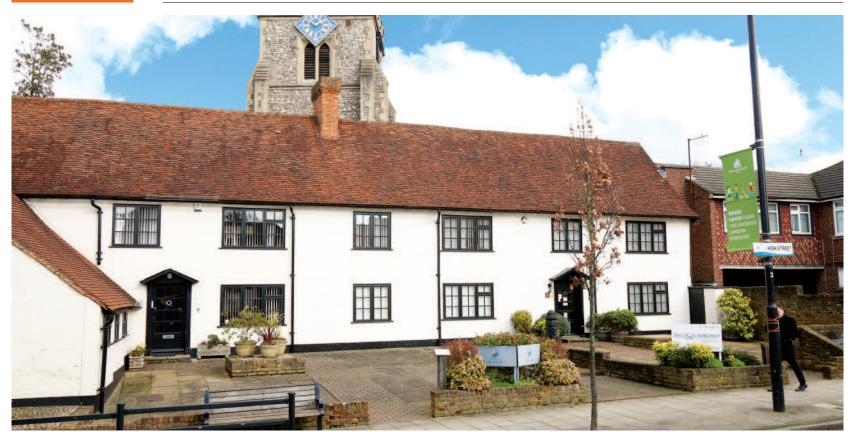

#### Situation

Ruislip is located in West London and is part of the London Borough of Hillingdon, 15 miles north-west of Central London. The property is situated on the east side of High Street, opposite its junction with The Oaks and less than half a mile from Ruislip Underground Station (Metropolitan and Piccadilly Lines). Nearby occupiers include Prezzo, Café Rouge, Boots Opticians and a variety of local traders.

#### Description

This Grade II listed property comprises office accommodation over ground and first floors. The property, with a number of period features, provides office, storage and ancillary accommodation.