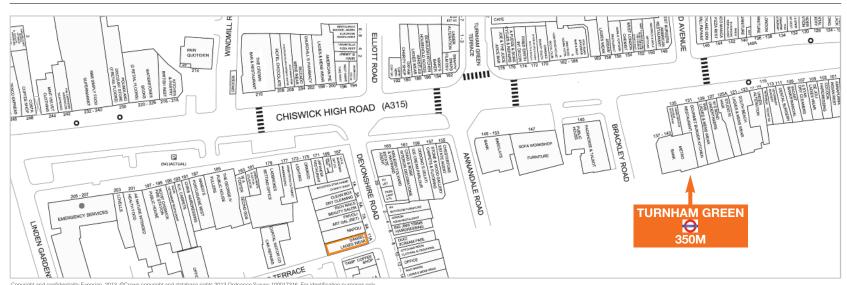

#### Situation

Chiswick is an affluent and fashionable West London suburb some 6 miles west of Central London. The property is approximately 1.5 miles from the North Circular Road (A406) and the M4 which provides direct access to the M25. The property is situated on Devonshire Road at its junction with Prince of Wales Terrace, close to the busy Chiswick High Road (A315) and 350 metres from Turnham Green Underground Station. Occupiers in Devonshire Road include a number of boutique specialist retailers and restaurants, with traders close by on Chiswick High Street including Caffè Nero, Barclays, Jigsaw, Fired Earth, Joe the Juice, Hotel Chocolat, Ladbrokes and JoJo Maman Bébé.