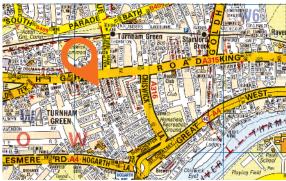

#### Location

Miles: 6 miles west of Central London 2 miles west of Westfield, London

1.5 miles west of Hammersmith

Roads: A4, A315, A316, M4, A40

Rail: Turnham Green Underground Station

(District and Piccadilly Lines)
1.5 miles west of Hammersmith Overground and Underground (Circle/Hammersmith & City Lines)

#### Situation

Chiswick is an affluent and fashionable West London suburb some 6 miles west of Central London. The property is approximately 1.5 miles from the North Circular Road (A406) and the M4 which provides direct access to the M25. The property is situated on Devonshire Road at its junction with Prince of Wales Terrace, close to the busy Chiswick High Road (A315) and 350 metres from Turnham Green Underground Station. Occupiers in Devonshire Road include a number of boutique specialist retailers and restaurants, with traders close by on Chiswick High Street including Caffè Nero, Barclays, Jigsaw, Fired Earth, Joe the Juice, Hotel Chocolat, Ladbrokes and JoJo Maman Bébé.