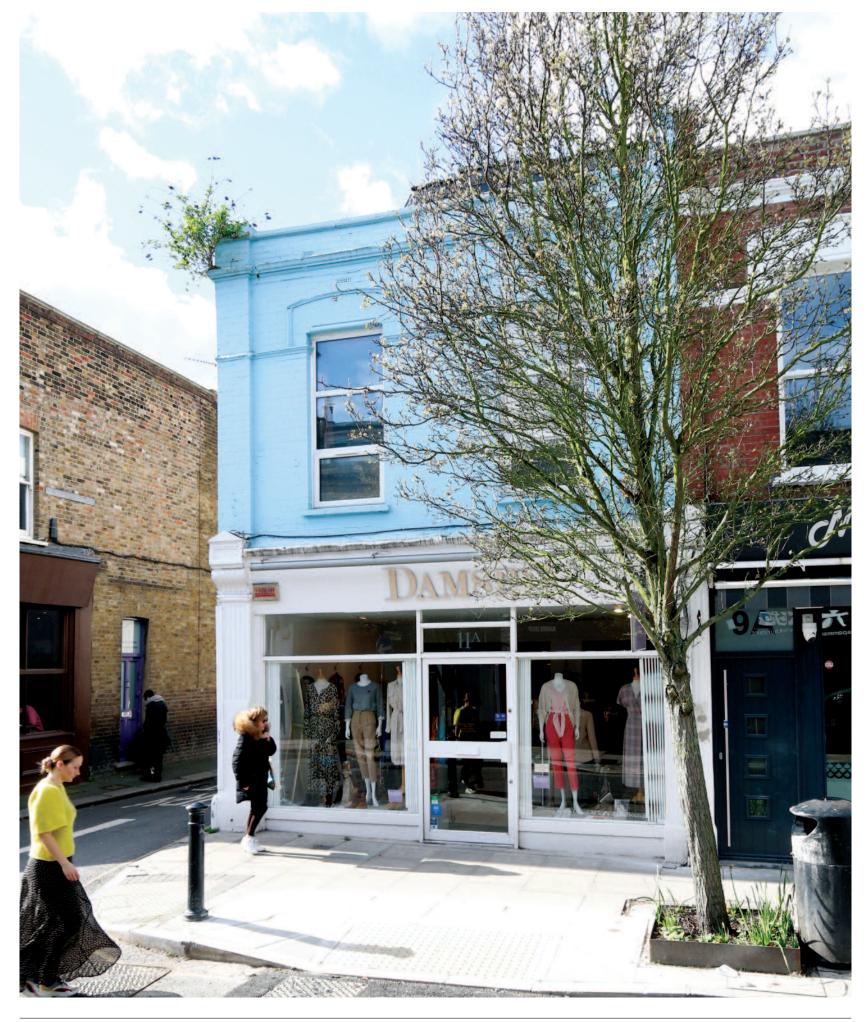

# 11a Devonshire Road, **Chiswick, London W4 2EU**

Prime Freehold Retail and Residential Investment with Vacant Flat

36 www.acuitus.co.uk

#### Situation

Chiswick is an affluent and fashionable West London suburb some 6 miles west of Central London. The property is approximately 1.5 miles from the North Circular Road (A406) and the M4 which provides direct access to the M25. The property is situated on Devonshire Road at its junction with Prince of Wales Terrace, close to the busy Chiswick High Road (A315) and 350 metres from Turnham Green Underground Station. Occupiers in Devonshire Road include a number of boutique specialist retailers and restaurants, with traders close by on Chiswick High Street including Caffè Nero, Barclays, Jigsaw, Fired Earth, Joe the Juice, Hotel Chocolat, Ladbrokes and JoJo Maman Bébé.

### Description

The property comprises a ground floor shop with two self-contained flats above. The flats are separately accessed via Prince of Wales Terrace. Each flat comprises an open plan kitchen/living room, two bedrooms and a bathroom.