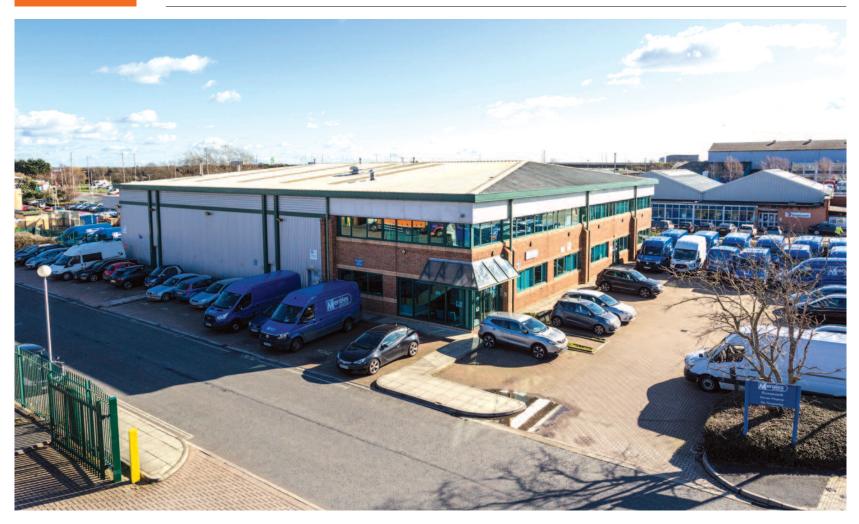

# Unit 1, Solent 27 Walton Road, Walton Road Industrial Estate, **Portsmouth, Hampshire PO6 1UJ**

Freehold Office and Warehouse Investment

14 www.acuitus.co.uk

#### Situation

The property is located 3 miles north of Portsmouth city centre on the Walton Road Industrial Estate and 300 metres from the A27 (Havant bypass roundabout). The A27 in turn connects to the M27 (2 miles to the west) and the A3(M) (2 miles to the east). The A3(M) provides direct access to London 60 miles to the north. The property is situated on Walton Road, close to its junction with the A2080 Eastern Road with nearby occupiers including Snows Mazda, Burras, SSE, Pall Corporation and Holiday Inn.

The property comprises a detached office/warehouse with car parking and a rear yard. The office accommodation is arranged over ground and first floors. The warehouse benefits from an eaves height of approximately 7m and three roller shutter doors, together with a canopy over the loading area. The yard area benefits from an entrance and an exit. Site Area approximately 0.9 acres.