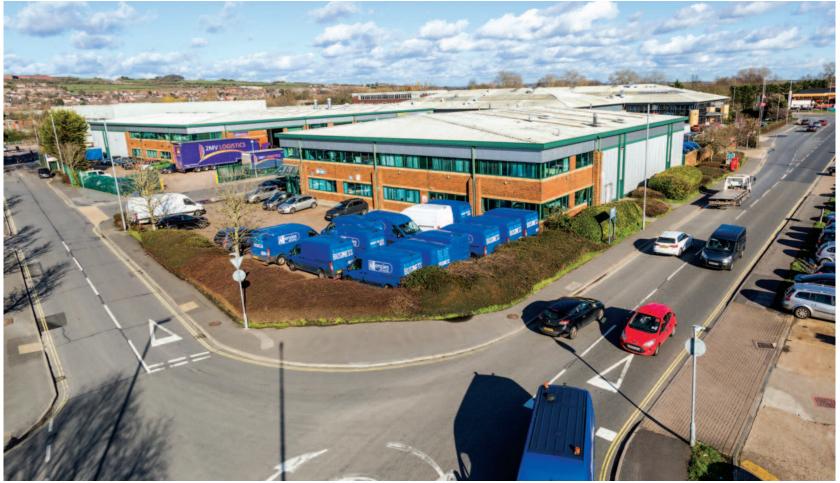

#### Situation

The property is located 3 miles north of Portsmouth city centre on the Walton Road Industrial Estate and 300 metres from the A27 (Havant bypass roundabout). The A27 in turn connects to the M27 (2 miles to the west) and the A3(M) (2 miles to the east). The A3(M) provides direct access to London 60 miles to the north. The property is situated on Walton Road, close to its junction with the A2080 Eastern Road with nearby occupiers including Snows Mazda, Burras, SSE, Pall Corporation and Holiday Inn.

The property comprises a detached office/warehouse with car parking and a rear yard. The office accommodation is arranged over ground and first floors. The warehouse benefits from an eaves height of approximately 7m and three roller shutter doors, together with a canopy over the loading area. The yard area benefits from an entrance and an exit. Site Area approximately 0.9 acres.