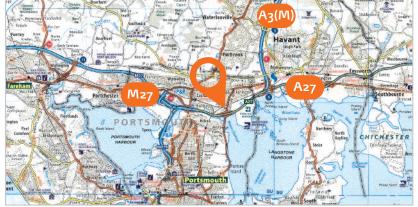

#### On the Instructions of The Duchy of Cornwall

Miles: 3 miles north of Portsmouth city centre 23 miles south-east of Southampton 36 miles south of Guildford 41 miles west of Brighton Roads: A27, A3, M3, M27, M275, A2080

#### Situation

The property is located 3 miles north of Portsmouth city centre on the Walton Road Industrial Estate and 300 metres from the A27 (Havant bypass roundabout). The A27 in turn connects to the M27 (2 miles to the west) and the A3(M) (2 miles to the east). The A3(M) provides direct access to London 60 miles to the north. The property is situated on Walton Road, close to its junction with the A2080 Eastern Road with nearby occupiers including Snows Mazda, Burras, SSE, Pall Corporation and Holiday Inn.