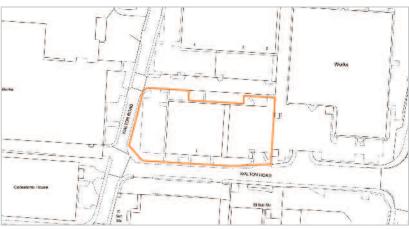

The property comprises a detached office/warehouse with car parking and a rear yard. The office accommodation is arranged over ground and first floors. The warehouse benefits from an eaves height of approximately 7m and three roller shutter doors, together with a canopy over the loading area. The yard area benefits from an entrance and an exit. Site Area approximately 0.9 acres.