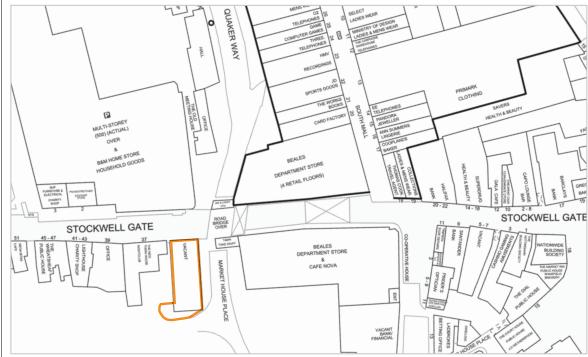

#### Situation

Mansfield is a popular market town located midway between Sheffield and Nottingham, benefitting from good communication links, being just 7 miles east of the M1 Motorway (Junction 28). The property occupies a prominent position on Stockwell Gate, less than 100m from the South Mall entrance to the Four Seasons Shopping Centre. B&M Bargains and a 500 space multi storey car park are located directly opposite. Other nearby occupiers include Superdrug, Primark, Card Factory and Pandora.

Copyright and confidentiality Experian, 2013. @Crown copyright and database rights 2013 Ordnance Survey 100017316. For identification purposes only