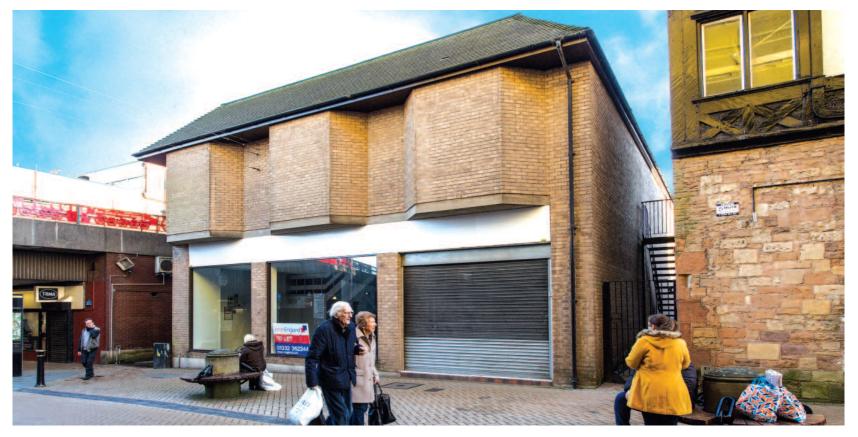

#### Situation

Mansfield is a popular market town located midway between Sheffield and Nottingham, benefitting from good communication links, being just 7 miles east of the M1 Motorway (Junction 28). The property occupies a prominent position on Stockwell Gate, less than 100m from the South Mall entrance to the Four Seasons Shopping Centre. B&M Bargains and a 500 space multi storey car park are located directly opposite. Other nearby occupiers include Superdrug, Primark, Card Factory and Pandora.

#### Description

The property comprises a ground floor retail showroom with retail and ancillary accommodation at first floor. The unit has recently undergone a refurbishment programme, with details of this available in the legal pack. There are two parking spaces to the rear of the premises.