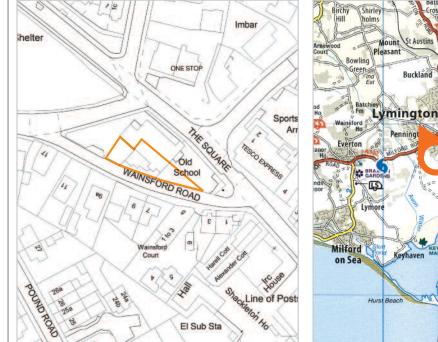

#### Location

Miles: 1 mile west of Lymington 15 miles south-west of Southampton Roads: A31, A33, M27 Lymington Town Air: Southampton Airport

#### Situation

Pennington is a village situated at the perimeter of the New Forest in Hampshire, near the Solent coastline. The property is located one mile west of Lymington and 15 miles south-west of Southampton, on the west side of The Square, the village's centre, close to its junction with Wainsford Road and Priestlands Road. Nearby occupiers include One Stop and Tesco Express, as well as various independent retailers, cafés and restaurants.

07 Lymington Waterford Lyming Spit lower Penning of Her Majesty's Stationery Office @Crown Copyright 100020449. For identification

David Margolis +44 (0)20 7034 4862 david.margolis@acuitus.co.uk

Acuitus