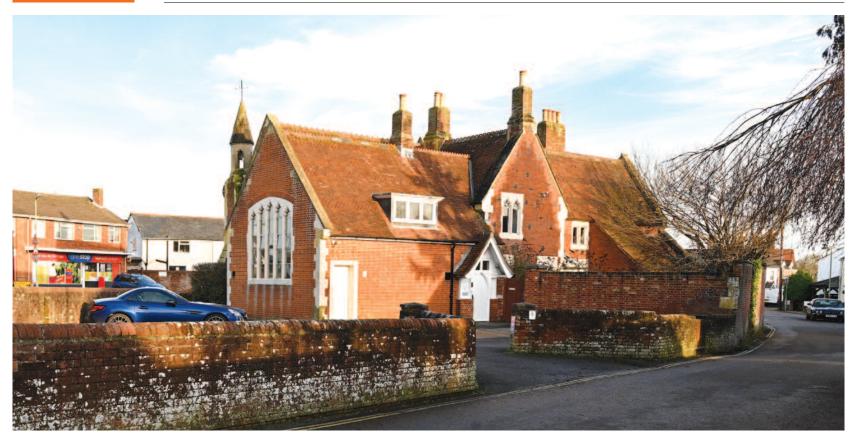

#### Description

The property, which is Grade II listed, forms part of a former school building, and comprises ground and first floor offices split into various suites. The property, known as The Headmasters Hall, benefits from an enclosed outdoor courtyard and some parking, and forms part of a larger building, which does not form part of the sale.