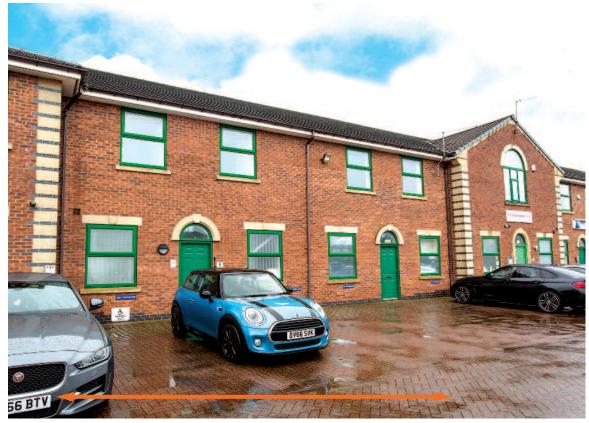

#### Situation

Brindley Court is prominently located at the junction of Dalewood Road and Holdlitch Road in a major and well established commercial area, 1 mile north of Newcastle-under-Lyme town centre. Nearby occupiers include Asda, TK Maxx and New Look Distribution Centre.

#### Description

The property comprises a modern building with office accommodation on the first and second floor. The offices benefit from having perimeter trunking, suspended ceilings, double glazing and benefit from a recent refurbishment programme. There is allocated parking within the central car park.