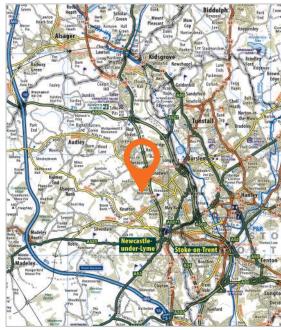

#### Situation

Brindley Court is prominently located at the junction of Dalewood Road and Holdlitch Road in a major and well established commercial area, 1 mile north of Newcastle-under-Lyme town centre. Nearby occupiers include Asda, TK Maxx and New Look Distribution Centre.

xtract reproduced from the Ordnance Survey mapping with the permission of The Controller of Her Majesty's Stationery Office @Crown Copyright 100020449. For identification purposes only.