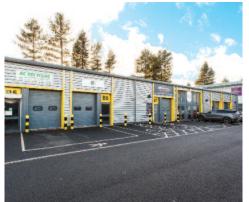

#### Situation

Ratio Park is located within an established industrial location some 2.5 miles south of Kidderminster town centre, directly fronting the main A451 Stourport Road. The property is situated on the well established industrial estate Fine Point Business Park, comprising commercial and office buildings. Neighbouring occupiers include Wyre Forest District Council, Stourport on Severn Town Council, International Glazing Services, Spokes Bicycle Shop and

The property comprises a modern industrial unit with a mezzanine floor at the rear, an eaves height of approximately 4.1 metres (13ft 6ins) and dedicated car parking.