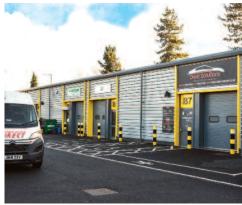

#### Situation

Ratio Park is located within an established industrial location some 2.5 miles south of Kidderminster town centre, directly fronting the main A451 Stourport Road. The property is situated on the well established industrial estate Fine Point Business Park, comprising commercial and office buildings. Neighbouring occupiers include Wyre Forest District Council, Stourport on Severn Town Council, International Glazing Services, Spokes Bicycle Shop and

The property comprises a modern industrial unit with a mezzanine floor at the rear, an eaves height of approximately 4.1 metres (13ft 6ins) and dedicated car parking.