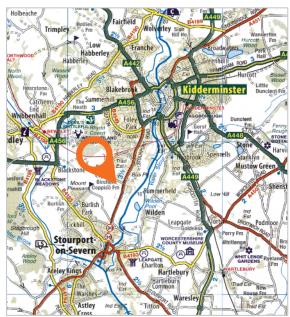

#### Location

Miles: 18 miles south-west of Birmingham 16 miles south of Wolverhampton Roads: A451, A449, M5, M42

Kidderminster Railway Station Rail: Birmingham Airport

#### Situation

Ratio Park is located within an established industrial location some 2.5 miles south of Kidderminster town centre, directly fronting the main A451 Stourport Road. The property is situated on the well established industrial estate Fine Point Business Park, comprising commercial and office buildings. Neighbouring occupiers include Wyre Forest District Council, Stourport on Severn Town Council, International Glazing Services, Spokes Bicycle Shop and