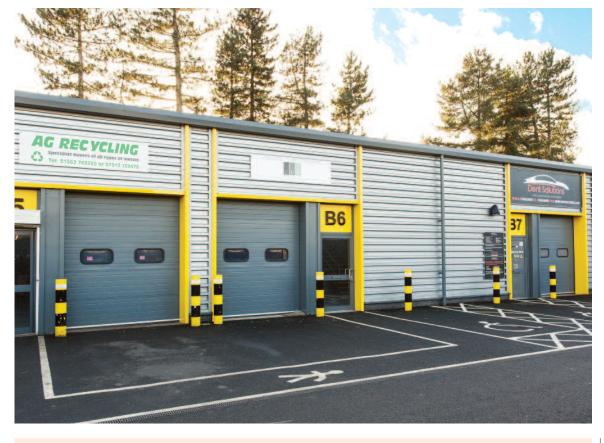

#### **Key Details**

- · Let to CDA Flooring Ltd with a guarantee from Ash Flooring Solutions Ltd until 2024 (subject to option)
- · Situated on a well established industrial estate
- · Modern industrial unit with overhead access door and dedicated parking
- Neighbouring occupiers include Wyre Forest District Council, Stourport on Severn Town Council, International Glazing Services, Spokes **Bicycle Shop and Specsavers**

#### Situation

Ratio Park is located within an established industrial location some 2.5 miles south of Kidderminster town centre, directly fronting the main A451 Stourport Road. The property is situated on the well established industrial estate Fine Point Business Park, comprising commercial and office buildings. Neighbouring occupiers include Wyre Forest District Council, Stourport on Severn Town Council, International Glazing Services, Spokes Bicycle Shop and

The property comprises a modern industrial unit with a mezzanine floor at the rear, an eaves height of approximately 4.1 metres (13ft 6ins) and dedicated car parking.