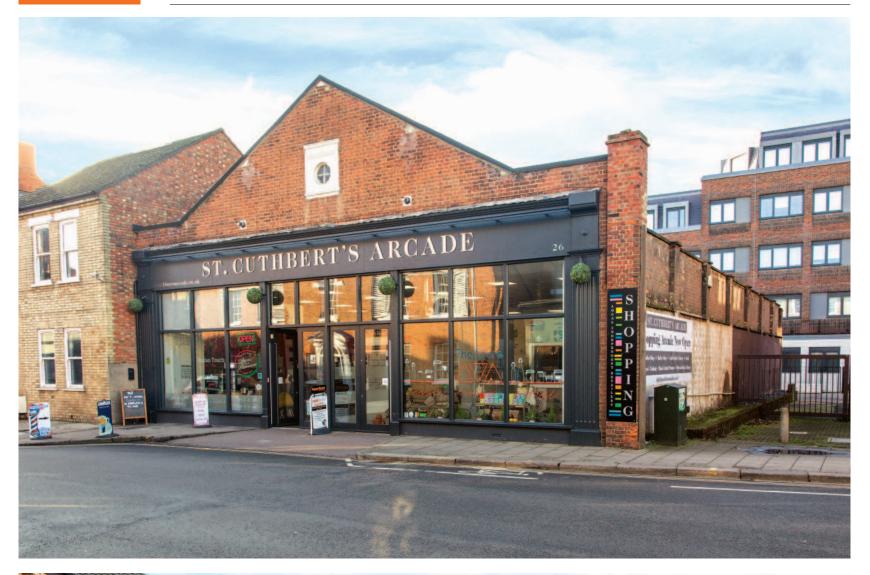

# St Cuthbert's Arcade, 26 St Cuthbert's Street, **Bedford MK40 3JG**

**Freehold Retail Arcade Investment** 

50 www.acuitus.co.uk

#### Situation

Bedford is an attractive and popular commuter town. The property is situated on the west side of the busy St Cuthbert's Street, 500 metres east of the centre of Bedford. Neighbouring occupiers include KSK Accountants, Woodfines Solicitors and Premier Solicitors.

### Description

The property comprises a single storey building that has been converted to an indoor arcade/market with some 17 units.