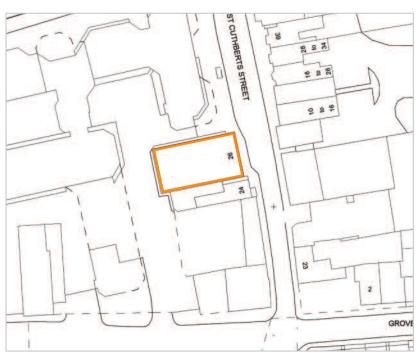

#### Situation

Bedford is an attractive and popular commuter town. The property is situated on the west side of the busy St Cuthbert's Street, 500 metres east of the centre of Bedford. Neighbouring occupiers include KSK Accountants, Woodfines Solicitors and Premier Solicitors.

### Description

The property comprises a single storey building that has been converted to an indoor arcade/market with some 17 units.

#### **Energy Performance Certificate**

Available from the legal pack at acuitus.co.uk.

Extract reproduced from the Ordnance Survey mapping with the permission of The Cor ller of Her Majesty's Stationery Office @Crown Copyright 10002