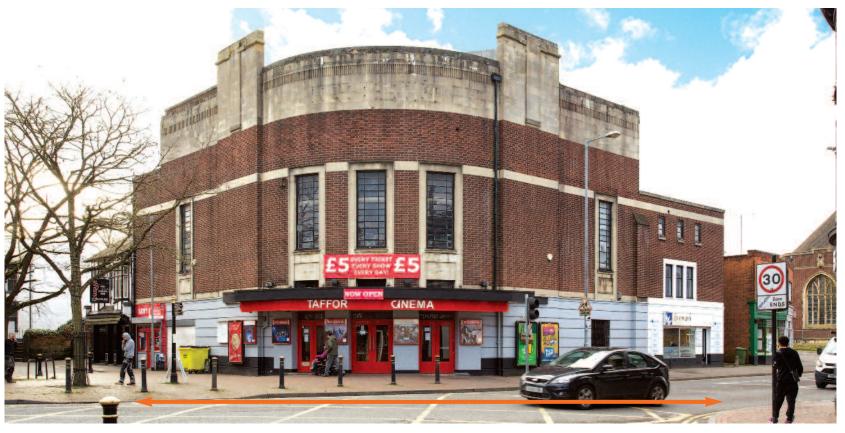

# Situation

Stafford, the county town of Staffordshire, is located 26 miles Statford, the county town of Statfordshire, is located 26 miles north-west of Birmingham. The town benefits from an excellent road network, with junctions 13 and 14 of the M6 located approximately 3 miles to the north and south. The property is located on the south side of Newport Road (A518), one of Statford's main arterial routes into the town centre, at the southern end of Stafford town centre, at the junctions of Lichfield Road and Bridge Street. The surrounding area comprises retail and leisure use including Yates' Bar and a JD Wetherspoon.

### Description

The property comprises a two storey cinema arranged on the ground and first floors to provide three screens with seating for over 600 customers. The property also includes two retail units, both of which are currently let.