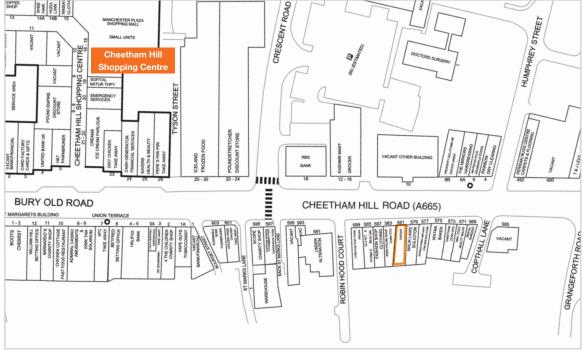

#### **Key Details**

- · 2 miles north of Manchester city centre
- 100 metres south of Cheetham Hill Shopping Centre anchored by Tesco
- Nearby occupiers include Savers Health & Beauty, Poundstretcher, Iceland, Boots and Halifax

# Situation

Cheetham Hill is a popular and cosmopolitan residential suburb approximately 2 miles north of Manchester city centre. The property is situated on the west side of Cheetham Hill Road (A665), some 100 metres south of Cheetham Hill Shopping Centre anchored by Tesco and Costa. Other nearby occupiers include Savers Health & Beauty, Poundstretcher, Iceland, Boots, Halifax and an eclectic mix of local occupiers.