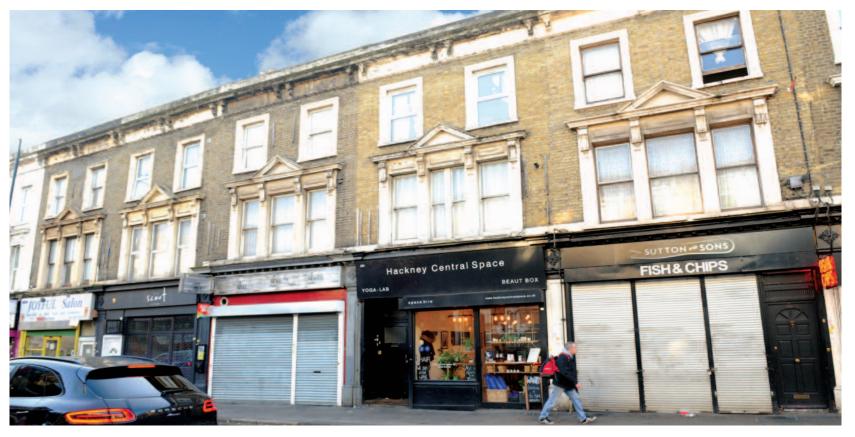

# 220 Graham Road,

# Hackney, London E8 1BP

**Freehold Retail and Residential Investment** 

- · Shop let to tenant trading as Hackney Central Space (a beauty salon and yoga-lab)
- Vibrant and popular North East London suburb located off Mare Street and close to Hackney Central Station
- · Includes two studio flats on first floor let on ASTs
- · Nearby occupiers include Primark, Marks & Spencer, JD Sports, Boots the Chemist, Specsavers, McDonald's, Iceland and TK Maxx

### Location

Miles: 4 miles north-east of Central London

Roads: A10, A11, A12

Hackney Central (Overground Line) London City, London Stansted, London Heathrow

The popular and vibrant central London Borough of Hackney is located immediately north of the City of London with Hackney Central being 2.8 miles north of Bishopsgate. The property is situated on the northern side of Graham Road (A1207), close to its junction with Mare Street in central Hackney. The property forms a part of a small parade of shops which is predominantly occupied by independent operators offering a mix of cafés, hairdressers and convenience stores. Other nearby occupiers in the immediate area include Primark, Marks & Spencer, JD Sports, McDonald's, Boots the Chemist, Specsavers, Iceland and TK Maxx. Hackney Central London Overground Station is a short walk away and numerous bus routes operate on Graham Road.

#### Description

The property comprises a four storey building arranged as a ground and lower ground floor shop, in a mixed use, mid terrace building. The first floor comprises two self-contained studio flats. There is a third flat on the second floor, which has been let on a long lease.

## Tenancy and accommodation

| Floor                       | Use              | Floor Areas<br>(Approx) |               | Tenant                                                                     | Term                                         | Rent p.a.x. |
|-----------------------------|------------------|-------------------------|---------------|----------------------------------------------------------------------------|----------------------------------------------|-------------|
| Ground &<br>Lower<br>Ground | Retail/Ancillary | 76.00 sq m              | (818 sq ft)   | PINK CRUST LIMITED<br>& HELLA AMOATENG<br>t/a Hackney Central Space<br>(1) | 9 years from<br>18/03/2010<br>(holding over) | £12,000     |
| First                       | Studio Flat      | 23.00 sq m              | (248 sq ft)   | INDIVIDUAL                                                                 | 1 year AST at<br>£1,000 pcm                  | £12,000     |
| First                       | Studio Flat      | 16.00 sq m              | (172 sq ft)   | INDIVIDUAL                                                                 | 1 year AST at<br>£1,183 pcm                  | £14,196     |
| Second                      | Studio Flat      | -                       | (-)           | INDIVIDUAL                                                                 | 99 years from 24/06/1987                     | Peppercorn  |
| Total                       |                  | 115.00 sq m             | (1,238 sq ft) |                                                                            |                                              | £38,196     |