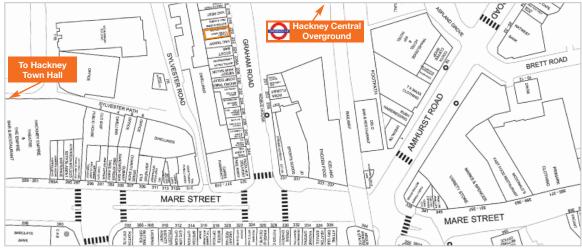

### Location

Miles: 4 miles north-east of Central London

Roads: A10, A11, A12

Hackney Central (Overground Line) London City, London Stansted, London Heathrow

The popular and vibrant central London Borough of Hackney is located immediately north of the City of London with Hackney Central being 2.8 miles north of Bishopsgate. The property is situated on the northern side of Graham Road (A1207), close to its junction with Mare Street in central Hackney. The property forms a part of a small parade of shops which is predominantly occupied by independent operators offering a mix of cafés, hairdressers and convenience stores. Other nearby occupiers in the immediate area include Primark, Marks & Spencer, JD Sports, McDonald's, Boots the Chemist, Specsavers, Iceland and TK Maxx. Hackney Central London Overground Station is a short walk away and numerous bus routes operate on Graham Road.