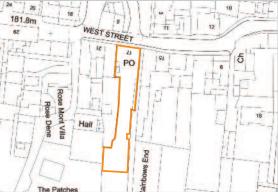

#### Situation

The property is located in Witheridge, a village in North Devon almost equidistant between Dartmoor and Exmoor and about 10 miles west of Tiverton. The property is located on the south side of West Street, opposite The Square in the centre of Witheridge. The surrounding area is predominantly residential, with limited local competition.

#### Description

The property, which is Grade II listed, comprises a three storey building arranged as a ground floor and basement convenience store, with an internal post office. The property benefits from a self-contained, large three double bedroom flat on the first floor, accessed from the front, and a large garden to the rear.