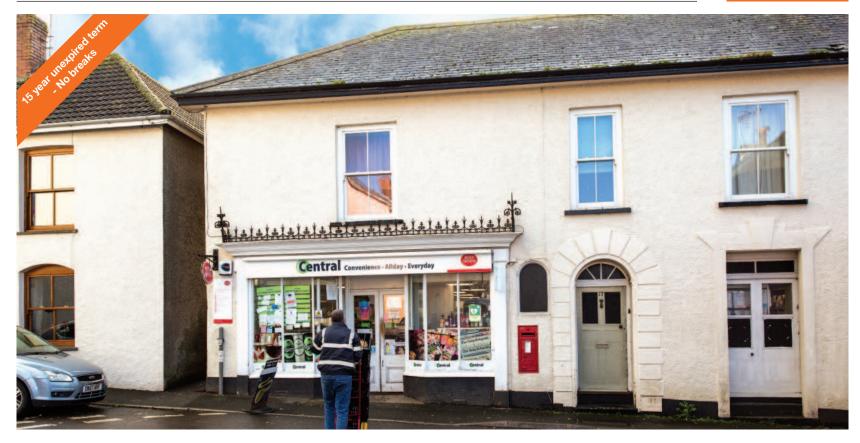

## **Key Details**

- Comprises a dominant convenience store with large 3 bed self-contained flat above with garden
- · Convenience store includes post office
- · Entirely let to Bestway Retail Limited with a guarantee from Bestway Wholesale Limited
- · Lease expires May 2035 (no breaks)
- · Fixed rental increases at reviews in 2025 and 2030
- · Large garden to the rear (with potential development opportunity, subject to lease and consents)

#### Situation

The property is located in Witheridge, a village in North Devon almost equidistant between Dartmoor and Exmoor and about 10 miles west of Tiverton. The property is located on the south side of West Street, opposite The Square in the centre of Witheridge. The surrounding area is predominantly residential, with limited local competition.

#### Description

The property, which is Grade II listed, comprises a three storey building arranged as a ground floor and basement convenience store, with an internal post office. The property benefits from a self-contained, large three double bedroom flat on the first floor, accessed from the front, and a large garden to the rear.