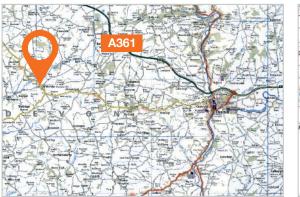

#### Location

- Miles: 19 miles north-west of Exeter 22 miles south-east of Barnstaple 31 miles west of Taunton
- Roads: A38, A361, A377, M5
- Exeter Airport Air:

#### Situation

The property is located in Witheridge, a village in North Devon almost equidistant between Dartmoor and Exmoor and about 10 miles west of Tiverton. The property is located on the south side of West Street, opposite The Square in the centre of Witheridge. The surrounding area is predominantly residential, with limited local competition.