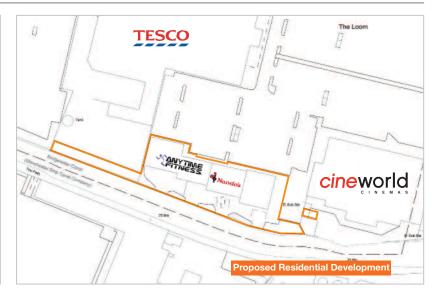

#### **Key Details**

- · Three leisure units forming part of the established scheme known as The Loom
- · Let to tenants trading as Nando's and **Anytime Fitness**
- · Adjacent to Tesco Extra and Cineworld
- · Busy location off Spinning Jenny Way (A578)
- · Proposal to develop 202 new homes south of the adjacent canal with a connecting footbridge between the two sites

#### Situation

Leigh is a busy commuter town located 14 miles west of Manchester city centre. The property is situated within the popular scheme known as The Loom, which occupies a prominent position on the busy Spinning Jenny Way, opposite the Spinning Gate Shopping Centre within the town centre. The Loom is home to a Tesco Extra, petrol filling station, Cineworld and Sports Direct, with a dedicated 800 space customer car park. Immediately to the south of the property, a planning application to develop 202 new homes south of the adjacent canal has been submitted, with a proposed possible footbridge connecting the development to The Loom. Further information can be found at https://planning.wigan.gov.uk/ REF: A/15/80681/OUTMAJ & A/18/86507/VARMAJ.