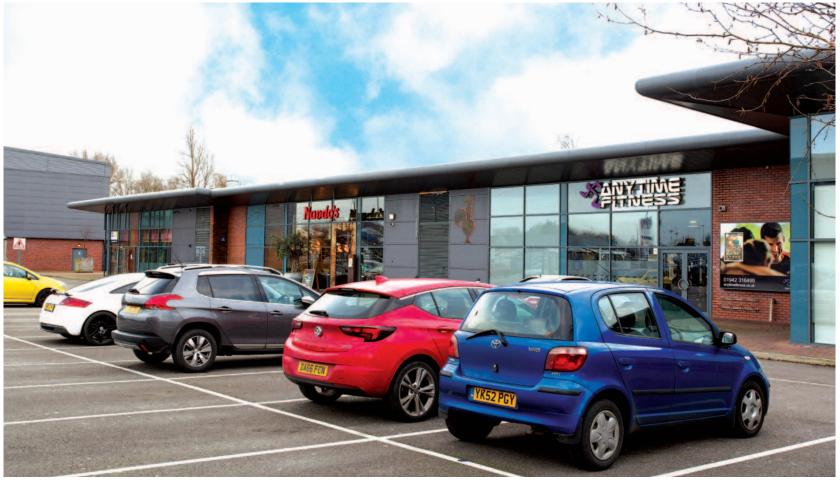

## **Tenancy and accommodation**

| Unit        | Floor  | Use        | Floor<br>(App | Areas<br>prox) | Tenant                                               | Term                                                   | Rent p.a.x. | Reviews                         |
|-------------|--------|------------|---------------|----------------|------------------------------------------------------|--------------------------------------------------------|-------------|---------------------------------|
| Units 1 & 2 | Ground | Gym        | 483.37 sq m   | (5,203 sq ft)  | CBBWELLNESS<br>LIMITED<br>t/a Anytime<br>Fitness (1) | 15 years from<br>31/10/2016<br>until<br>30/10/2031 (2) |             | 31/10/2021<br>and<br>31/10/2026 |
| Unit 3      | Ground | Restaurant | 326.18 sq m   | (3,511 sq ft)  | NANDO'S<br>CHICKENLAND<br>LIMITED (3)                | 20 years from<br>18/01/2012<br>until<br>17/01/2032 (4) |             | 18/01/2022<br>and<br>18/01/2027 |
| Unit 4      | Ground | Restaurant | 384.15 sq m   | (4,135 sq ft)  | VACANT<br>POSSESSION (5)                             |                                                        |             |                                 |
| Total       |        |            | 1,193.70 sq m | (12,849 sq ft) |                                                      |                                                        | £123,300    |                                 |

## Description

The property comprises three well configured ground floor units, which are currently arranged to provide two restaurant units and a gym. The property benefits from rights to parking.

Long Leasehold. Held from 18/12/2019 for a term of 250 years at a peppercorn rent.