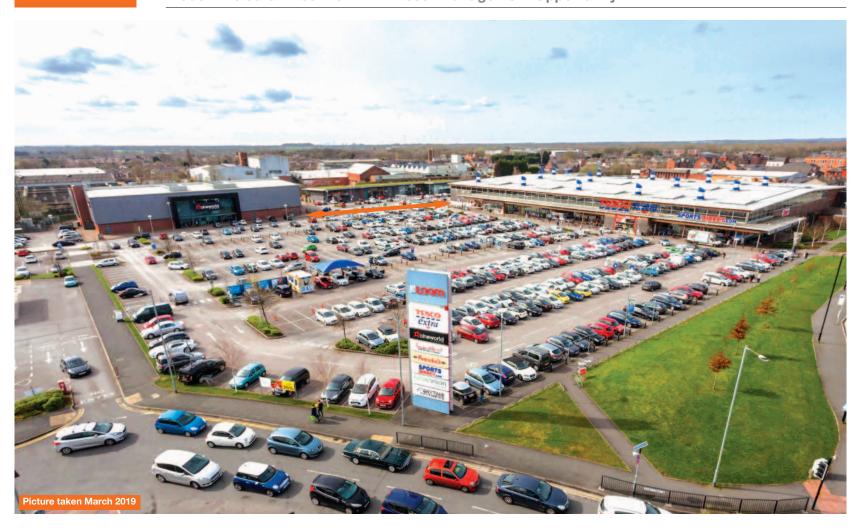

#### Situation

Leigh is a busy commuter town located 14 miles west of Manchester city centre. The property is situated within the popular scheme known as The Loom, which occupies a prominent position on the busy Spinning Jenny Way, opposite the Spinning Gate Shopping Centre within the town centre. The Loom is home to a Tesco Extra, petrol filling station, Cineworld and Sports Direct, with a dedicated 800 space customer car park. Immediately to the south of the property, a planning application to develop 202 new homes south of the adjacent canal has been submitted, with a proposed possible footbridge connecting the development to The Loom. Further information can be found at https://planning.wigan.gov.uk/ REF: A/15/80681/OUTMAJ & A/18/86507/VARMAJ.

#### **Key Details**

- · Three leisure units forming part of the established scheme known as The Loom
- · Let to tenants trading as Nando's and **Anytime Fitness**
- · Adjacent to Tesco Extra and Cineworld
- · Busy location off Spinning Jenny Way (A578)
- · Proposal to develop 202 new homes south of the adjacent canal with a connecting footbridge between the two sites