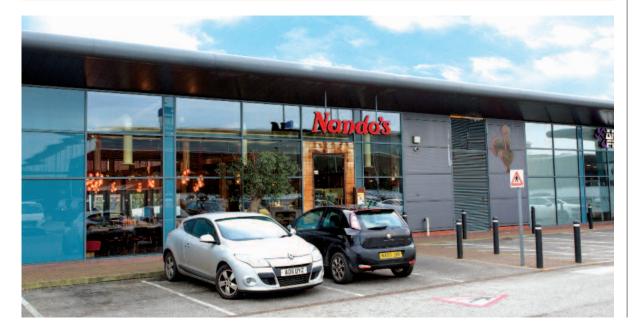

## **Tenancy and accommodation**

| Unit        | Floor  | Use        | Floor<br>(App | Areas<br>prox) | Tenant                                               | Term                                                   | Rent p.a.x. | Reviews                         |
|-------------|--------|------------|---------------|----------------|------------------------------------------------------|--------------------------------------------------------|-------------|---------------------------------|
| Units 1 & 2 | Ground | Gym        | 483.37 sq m   | (5,203 sq ft)  | CBBWELLNESS<br>LIMITED<br>t/a Anytime<br>Fitness (1) | 15 years from<br>31/10/2016<br>until<br>30/10/2031 (2) |             | 31/10/2021<br>and<br>31/10/2026 |
| Unit 3      | Ground | Restaurant | 326.18 sq m   | (3,511 sq ft)  | NANDO'S<br>CHICKENLAND<br>LIMITED (3)                | 20 years from<br>18/01/2012<br>until<br>17/01/2032 (4) |             | 18/01/2022<br>and<br>18/01/2027 |
| Unit 4      | Ground | Restaurant | 384.15 sq m   | (4,135 sq ft)  | VACANT<br>POSSESSION (5)                             |                                                        |             |                                 |
| Total       |        |            | 1,193.70 sq m | (12,849 sq ft) |                                                      |                                                        | £123,300    |                                 |

- (1) Anytime Fitness opened its first club 16 years ago in Minnesota, USA and is now the world's largest health chain with 4,000+ clubs open in 33 countries and growing (Source: www.anytimefitness.co.uk/own-a-gym).
  (2) The lease provides an option to determine on 30/10/2026, subject to 12 months' notice.
- (3) Nando's has 410 restaurants in the UK and Ireland, with further stores internationally (Source: www.nandos.co.uk).
- (4) The lease provides an option to determine on 18/01/2027, subject to 6 months' notice.
  (5) The property was previously let to City Centre Restaurants (UK) Limited t/a Frankie & Benny's, who vacated the property in 2019.