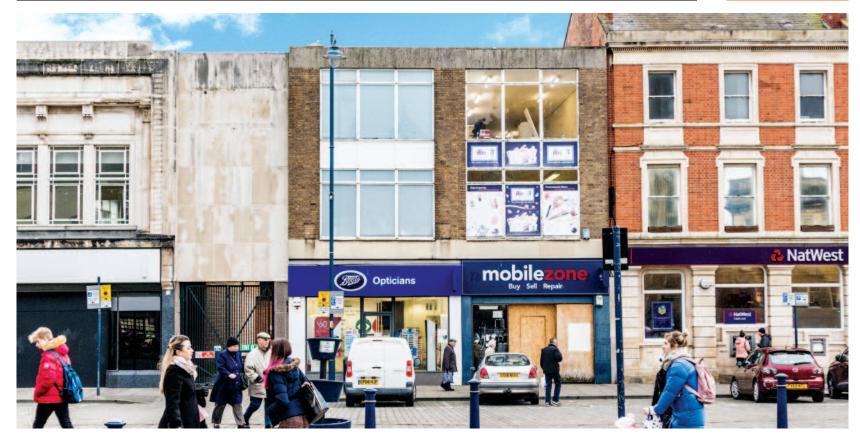

#### Key Details

- Prominent town centre location in important Lincolnshire market town
- · Let to Boots Opticians
- Trading as an opticians for at least 30 years
- Neighbouring occupiers include H Samuel, KFC, NatWest, Barclays and Lloyds banks

#### Situation

The property is prominently located on the east side of Market Place, in the heart of Boston town centre. Other neighbouring occupiers include H Samuel, KFC, NatWest, Barclays and Lloyds banks. Market Place provides car parking for approximately 120 cars and Boston Market is held twice a week.