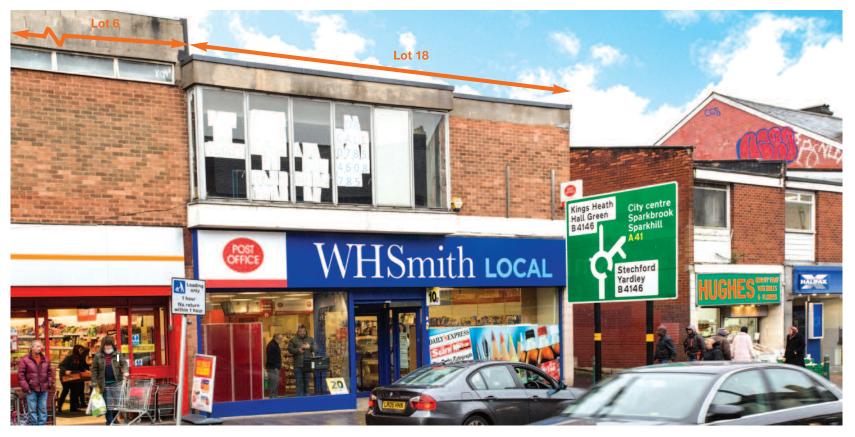

### Situation

Acocks Green is a busy and popular urban suburb located approximately 4 miles south-east of Birmingham city centre. The property is situated in a prominent location on Warwick Road (A41), Acock Green's main retailing area, close to its junction with Station Road. A Morrisons supermarket and large car park is located close by, with other nearby occupiers including NatWest, Lloyds Pharmacy, KFC, Boots, Halifax and Superdrug.

The property comprises a ground floor shop with ancillary accommodation above and rear service access.

Freehold.

VAT is not applicable to this lot.