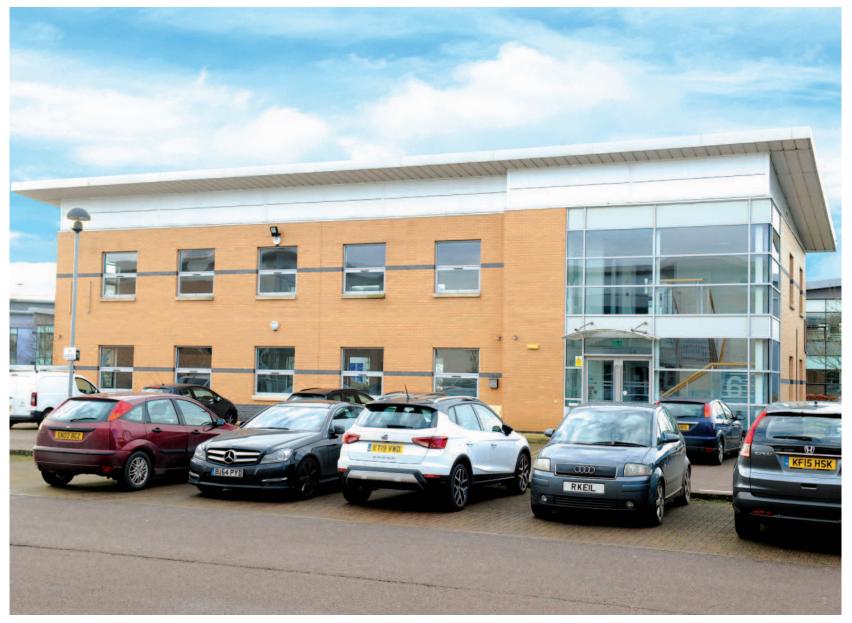

# Unit 6 Arlington Business Park, Whittle Way, Gunnels Wood Road, **Stevenage, Hertfordshire SG1 2FS**

Freehold Office Investment close to the A1(M)

22 www.acuitus.co.uk

### **Key Details**

- · Modern office building of 574 sq m (6,184 sq ft)
- · Let to Tollers Solicitors on a new 10 year lease (1)
- · Excellent office location approximately 1/2 a mile from A1(M) (Junction 7)
- · 18 car parking spaces
- · Adjacent to Starbucks, Spar, Greggs and
- Nearby occupiers include GSK, Omega Group, Acoura and BMW Enterprise

The property comprises a ground and first floor detached office building. The office accommodation benefits from suspended ceilings, raised floors, comfort cooling, a lift and the right to 18 car parking spaces