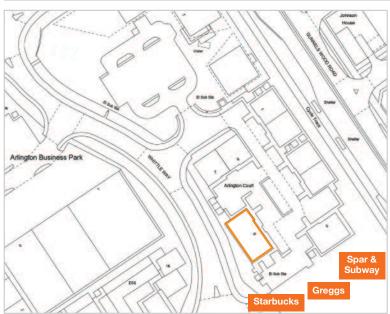

### **Key Details**

- · Modern office building of 574 sq m (6,184 sq ft)
- · Let to Tollers Solicitors on a new 10 year lease (1)
- · Excellent office location approximately 1/2 a mile from A1(M) (Junction 7)
- · 18 car parking spaces
- · Adjacent to Starbucks, Spar, Greggs and
- Nearby occupiers include GSK, Omega Group, Acoura and BMW Enterprise

### Location

Miles: 32 miles north of Central London 14 miles east of Luton Roads: A1(M), A602, M25, A10 Stevenage Railway Station Luton Airport, Stansted Airport Air:

Stevenage, the county town of Hertfordshire, is a popular London commuter town some 30 miles north of Central London that benefits from excellent connections to London via the A1(M) and M25. The property is located to the south of the town centre, close to Junction 7 of the A1(M). The property is located on the Arlington Business Park, which fronts Gunnels Wood Road and is accessed via Whittle Way from the A602. Occupiers nearby include GSK, Omega Group, Acoura, BCX, Beechwood, BMW and Enterprise. The property is adjacent to Starbucks, Greggs, Spar and Subway together with a Shell petrol station.