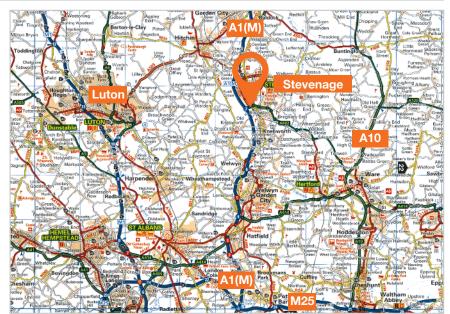

### Location

Miles: 32 miles north of Central London 14 miles east of Luton Roads: A1(M), A602, M25, A10 Stevenage Railway Station Luton Airport, Stansted Airport Air:

Stevenage, the county town of Hertfordshire, is a popular London commuter town some 30 miles north of Central London that benefits from excellent connections to London via the A1(M) and M25. The property is located to the south of the town centre, close to Junction 7 of the A1(M). The property is located on the Arlington Business Park, which fronts Gunnels Wood Road and is accessed via Whittle Way from the A602. Occupiers nearby include GSK, Omega Group, Acoura, BCX, Beechwood, BMW and Enterprise. The property is adjacent to Starbucks, Greggs, Spar and Subway together with a Shell petrol station.