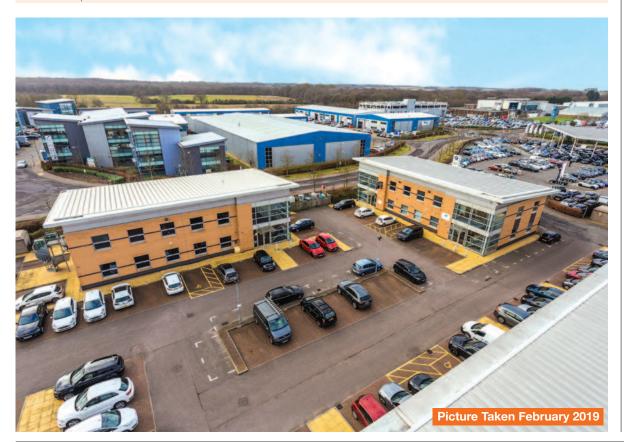

# Unit 6 Arlington Business Park, Whittle Way, Gunnels Wood Road, **Stevenage, Hertfordshire SG1 2FS**

Freehold Office Investment close to the A1(M)

22 www.acuitus.co.uk

### **Key Details**

- · Modern office building of 574 sq m (6,184 sq ft)
- · Let to Tollers Solicitors on a new 10 year lease (1)
- · Excellent office location approximately 1/2 a mile from A1(M) (Junction 7)
- · 18 car parking spaces
- · Adjacent to Starbucks, Spar, Greggs and
- Nearby occupiers include GSK, Omega Group, Acoura and BMW Enterprise