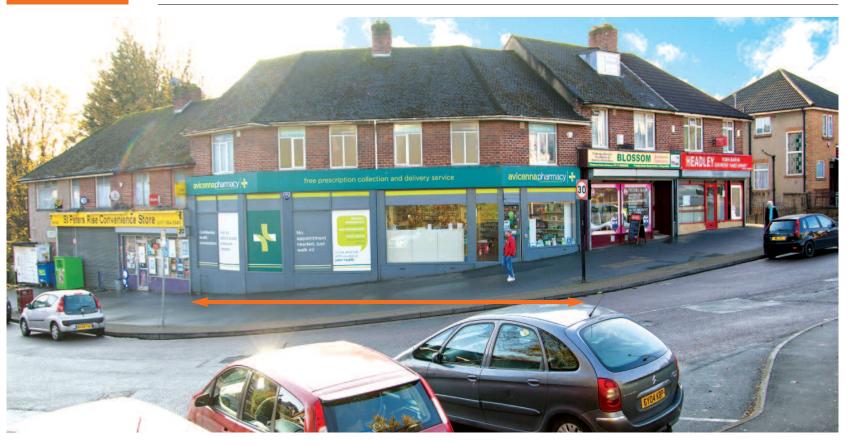

#### Situation

Bishopsworth is a suburb of Bristol, located some 3 miles south-west of the city centre. The property is located on the south side of St Peter's Rise, in a predominantly residential location half a mile east of Bridgwater Road (A38), which is one of Bristol's main arterial routes to the city. The property is opposite Manor Woods Valley as well as Bishopsworth Library, with a number of other local occupiers nearby.

#### Description

The property comprises a substantial, prominent building arranged as a ground floor pharmacy with ancillary accommodation above, which forms part of a parade. The first floor is currently being converted to a 3 bedroom flat accessed from the rear of the property. The property also benefits from parking for 2 cars.