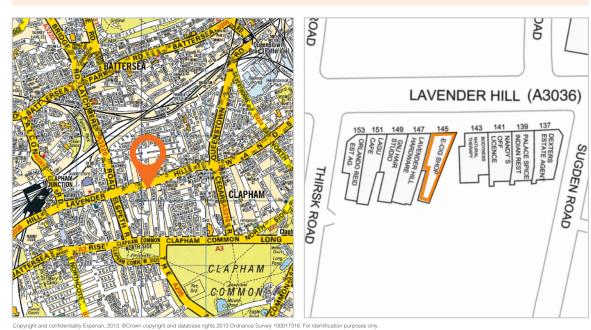

#### Location

- Miles: 3 miles south-west of Central London 375 metres to Clapham Common Less than 1 mile south of Battersea Park 750 metres east of Clapham Junction Station
- Roads: A3, A3220, A3205
- Rail: Clapham Junction
- Air: London City Airport, London Heathrow Airport, London Gatwick Airport

## Situation

Clapham is a popular and fashionable South West London suburb. The property is prominently located on the south side of the busy Lavender Hill (A3036), in the heart of Clapham. The property benefits from being approximately 800 metres from Clapham Junction Station. Nearby occupiers include Dexters Estate Agents, Rochford Stokes Estate Agents, William Hill and an eclectic mix of local traders.