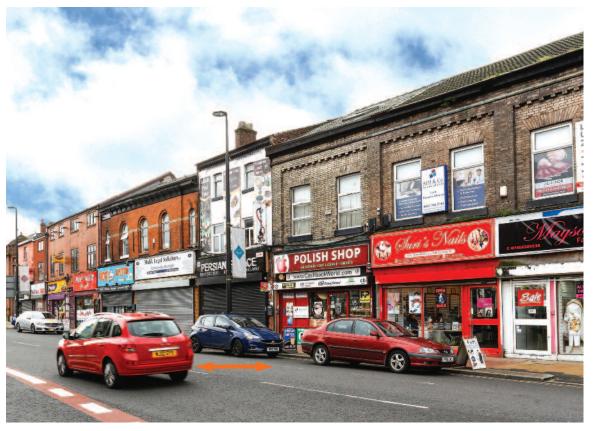

#### Situation

Cheetham Hill is a popular and cosmopolitan residential suburb approximately 2 miles north of Manchester city centre. The property is situated on the west side of Cheetham Hill Road (A665), some 100 metres south of Cheetham Hill Shopping Centre anchored by Tesco and Costa. Other nearby occupiers include Savers Health & Beauty, Poundstretcher, Iceland, Boots, Halifax and an eclectic mix of local occupiers.

#### Description

The property comprises ground floor retail/restaurant accommodation and first and second floor ancillary accommodation