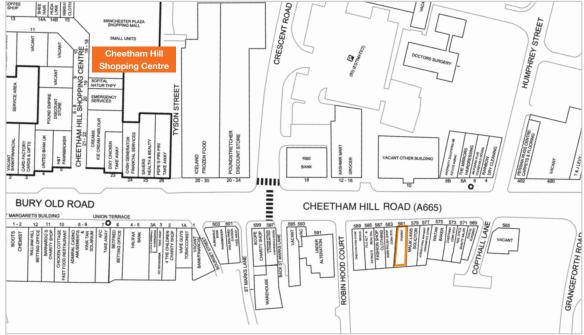

#### **Key Details**

- · 2 miles north of Manchester city centre
- · 100 metres south of Cheetham Hill Shopping Centre anchored by Tesco
- · Nearby occupiers include Savers Health & Beauty, Poundstretcher, Iceland, Boots and Halifax

#### Situation

Cheetham Hill is a popular and cosmopolitan residential suburb approximately 2 miles north of Manchester city centre. The property is situated on the west side of Cheetham Hill Road (A665), some 100 metres south of Cheetham Hill Shopping Centre anchored by Tesco and Costa. Other nearby occupiers include Savers Health & Beauty, Poundstretcher, Iceland, Boots, Halifax and an eclectic mix of local occupiers.