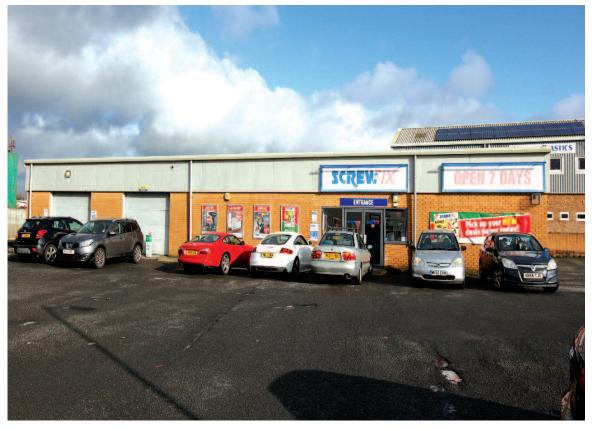

# Screwfix, 4 Avery Way, Tamar View Industrial Estate, Saltash, Cornwall PL12 6LD

**Freehold Trade Counter Investment** 

#### Description

The property comprises a modern unit with ground floor trade counter accommodation benefiting from an average eaves height of approximately 4 metres (13 feet) and car parking.

## **Key Details**

- Let to Screwfix Direct Limited until 2024 (no breaks)
- · Located on the well established Tamar View Industrial Estate
- · Major occupiers on the estate include Waitrose, B&M Stores, Euro Car Parts, Toolstation, Howdens Joinery and Travelodge

#### Situation

Saltash is located on the west side of the Tamar Bridge and approximately 6 miles north-west of Plymouth. The property is situated on the well established Tamar View Industrial Estate, north of the A38 dual carriageway. Major occupiers on the estate include Waitrose, B&M Stores, Topps Tiles, Euro Car Parts, Toolstation, Howdens Joinery and Travelodge.