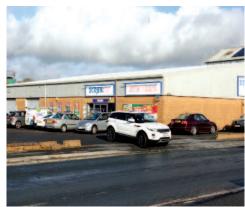

#### Description

The property comprises a modern unit with ground floor trade counter accommodation benefiting from an average eaves height of approximately 4 metres (13 feet) and car parking.