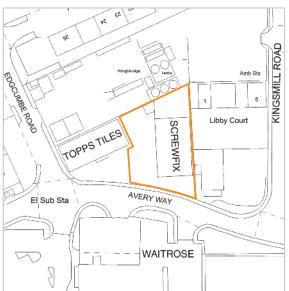

#### Location

- Miles: 6 miles north-west of Plymouth 43 miles south-west of Exeter
- 120 miles south-west of Bristol
- Roads: A38, A388. A386
- Rail: Saltash Railway Station

#### Situation

Saltash is located on the west side of the Tamar Bridge and approximately 6 miles north-west of Plymouth. The property is situated on the well established Tamar View Industrial Estate, north of the A38 dual carriageway. Major occupiers on the estate include Waitrose, B&M Stores, Topps Tiles, Euro Car Parts, Toolstation, Howdens Joinery and Travelodge.