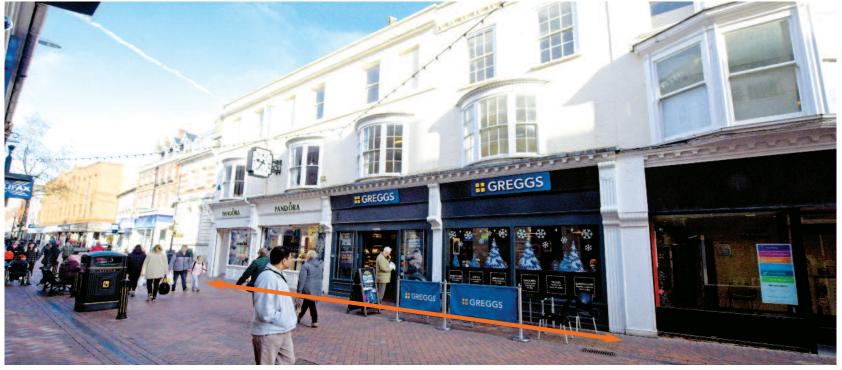

1,178 sq ft)

(1,072 sq ft)

(5,718 sq ft)

(542 sq ft)

(1) Allum and Sidaway is a franchise partner of Pandora. For the year ending 31st January 2019, Allum and Sidaway Limited reported a turnover of £6,170,867, pre-tax profits of £134,096 and a total net worth of £2,917,617 (Source: Experian 04/11/2019). "Pandora's jewellery is sold in more than 100 countries on six continents through more than 7,400 points of sale. Our retail concept includes concept stores, shop-in-shops and multi-brand stores" (Source: pandoragroup.com/ 18/11/2019).

(3) For the year ending 31st December 2018, Greggs Plc reported a turnover of £1,029,347,000, pre-tax profits of £82,618,000 and a

**GREGGS** 

NICHOLAS STREET

ST THOMAS STREET

ŞT MARY ŞTREE

MAIDEN STREET

total net worth of £312,332,000 (Source: Experian 14/11/2019). Greggs was founded 75 years ago and now has over 1,700 Greggs

across the UK (Source: www.greggs.co.uk).

PANDÖRA

Retail

Unit

19

21

Total

Floor