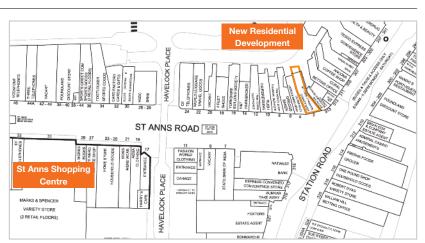

#### Situation

The property is situated in a prominent location on the northern side of the pedestrianised St Anns Road, Harrow's prime retailing thoroughfare, close to St Anns Shopping Centre. Neighbouring occupiers include NatWest, Caffè Nero, HSBC, Boots, Tesco Express, O2 and Moss Bros.