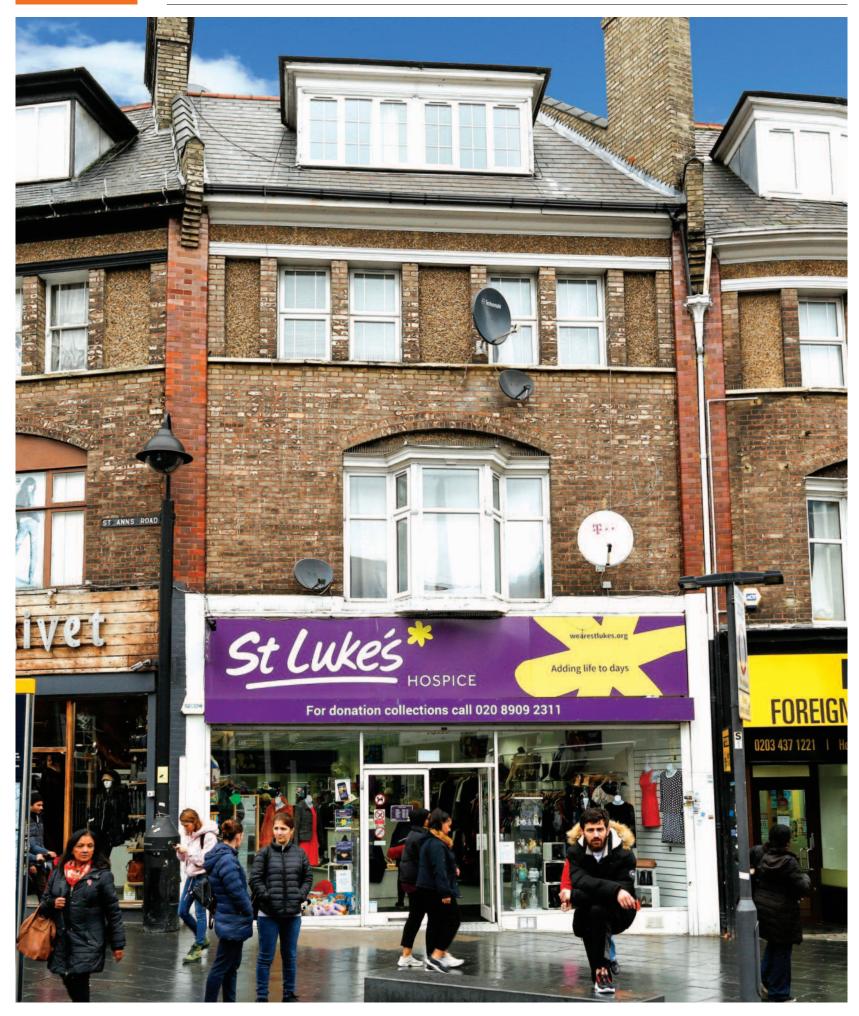

#### Situation

The property is situated in a prominent location on the northern side of the pedestrianised St Anns Road, Harrow's prime retailing thoroughfare, close to St Anns Shopping Centre. Neighbouring occupiers include NatWest, Caffè Nero, HSBC, Boots, Tesco Express, O2 and Moss Bros.

#### Description

The property comprises ground floor retail accommodation with basement storage accommodation accessed via a hatch and three self-contained residential flats on the first, second and third floors. The flats are accessed separately from the rear of the property via Greenhill Way.