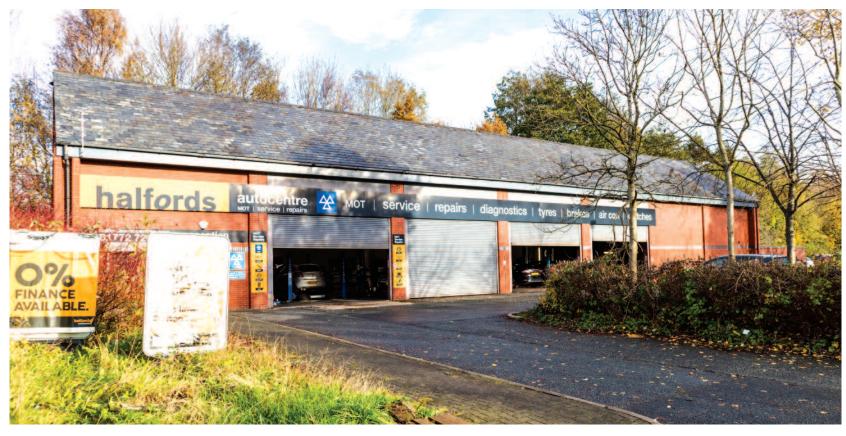

# Situation

The property is located within the established Riversway Retail Park, adjacent to a major Morrisons Superstore. Riversway is a popular retail park located 1.5 miles west of Preston city centre, adjacent to Preston Marina. The park houses occupiers including Homebase, McDonald's, DFS and Pets at Home.

### Description

The property comprises a single storey motorist centre comprising reception and workshop accommodation. The property benefits from rights to parking.