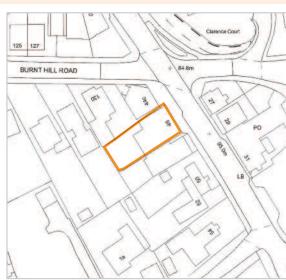

## Situation

Farnham is an affluent Surrey commuter town to the west of Guildford. The property is located 1 mile south of the town centre, in a predominantly residential area on the west side of Frensham Road, close to the junction with Burnt Hill Road

Copyright and confidentiality Experian, 2013. ©Crown copyright and database rights 2013 Ordnance Survey 100017316. For identification purposes only.