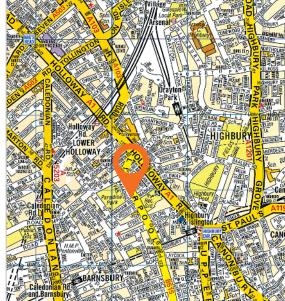

# Key Details

- Affluent North London suburb (Zone 2)
- VAT free investment
- 800 metres from Arsenal FC (Emirates Stadium)

 Nearby occupiers include McDonald's, Barclays, Little Waitrose, Tesco Metro and Majestic Wine

## Location

Miles: 2.5 miles north of the City of London 4.5 miles west of Stratford

- Roads: B515, A1, A10, A503, A501
- Rail: Highbury & Islington Railway Station, Holloway Road Underground, Caledonian Road Underground, Drayton Park Railway Station
- Air: Heathrow Airport, London City Airport