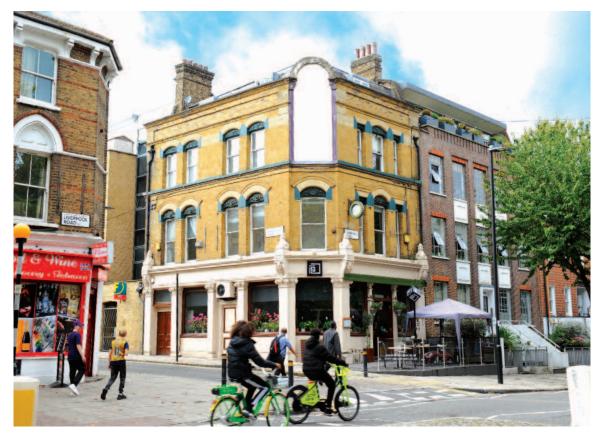

# Situation

Highbury & Islington is an affluent North London suburb. The property is located on the corner of Sheringham Road and Liverpool Road, 800 metres from Arsenal FC (Emirates Stadium), 500 metres north of Highbury Corner and Upper Street and benefits from close proximity to four railway/Underground stations.

## Description

The property comprises ground floor restaurant accommodation with ancillary accommodation in the basement.