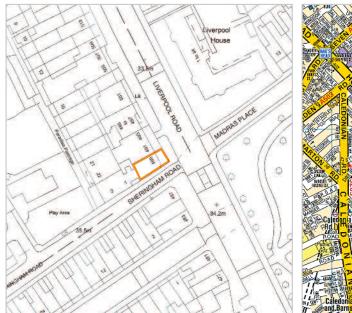

# Situation

Highbury & Islington is an affluent North London suburb. The property is located on the corner of Sheringham Road and Liverpool Road, 800 metres from Arsenal FC (Emirates Stadium), 500 metres north of Highbury Corner and Upper Street and benefits from close proximity to four railway/Underground stations.