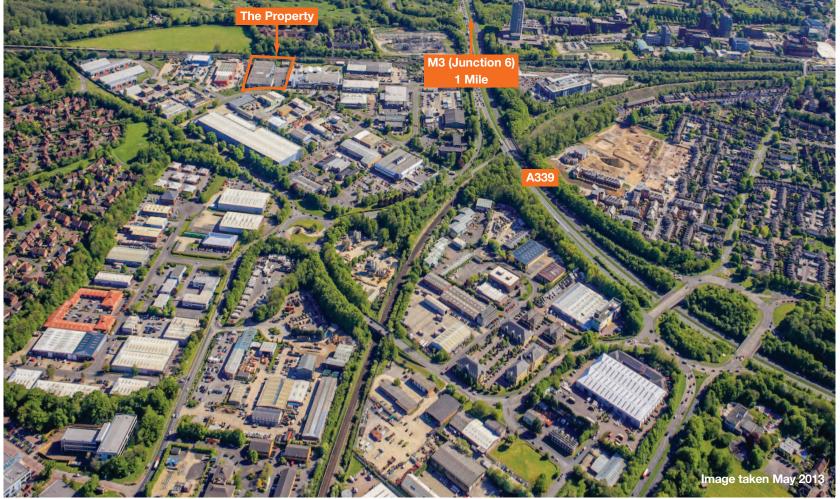

#### Situation

The property is prominently situated within the well established Daneshill Industrial Estate approximately 1 mile to the north-east of Basingstoke town centre and one mile north of the M3 Motorway (Junction 6). Major occupiers on the industrial estate include Mars Drinks, DHL, Pickfords, Jewson, Hertz and Booker.