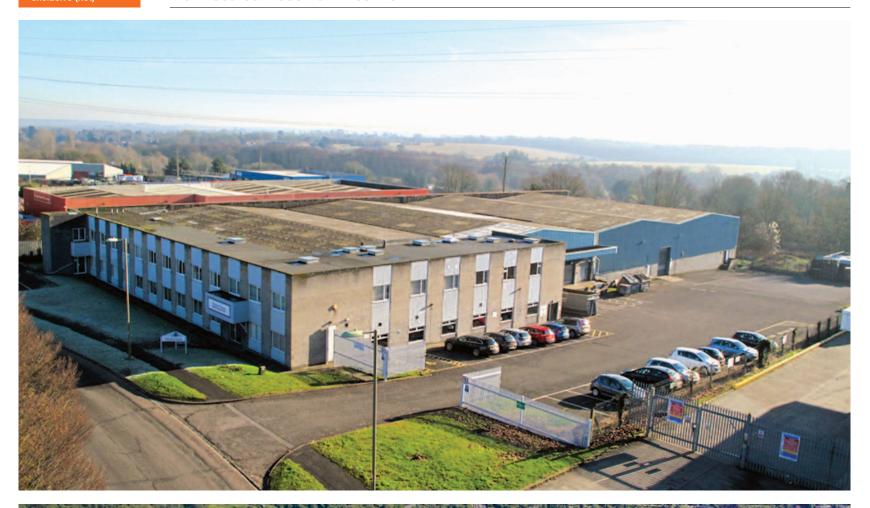

#### Situation

The property is prominently situated within the well established Daneshill Industrial Estate approximately 1 mile to the north-east of Basingstoke town centre and one mile north of the M3 Motorway (Junction 6). Major occupiers on the industrial estate include Mars Drinks, DHL, Pickfords, Jewson, Hertz and Booker.

#### Description

The property comprises a four bay single storey portal frame warehouse with a two storey ancillary office block. The property benefits from a site area of approximately 0.9 hectares (2.22 acres) reflecting a site coverage of approximately 47%. There is a yard area providing car parking and an ample turning circle for articulated lorries. The warehouse benefits from an eaves height of 6m (20ft).