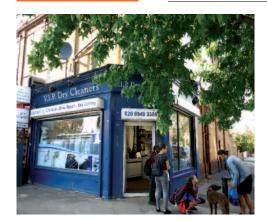

#### Situation

Richmond upon Thames is a highly affluent and fashionable South West London suburb. The property is situated on an established retail parade and benefits from a prominent corner position on the north side of the busy Lower Mortlake Road (A316), approximately 700 metres from Richmond Station (District Line, Overground). Neighbouring occupiers include Ladbrokes, Richmond Pharmacy, Premier Inn, Mobalpa Kitchens, Kwik Fit and Big Yellow Self Storage.

#### Description

The property comprises a ground floor corner retail unit with ancillary accommodation in the basement and forms part of a larger building.

## Tenancy and accommodation

| Floor              | Use                 | Floor Areas<br>(Approx)  |                            | Tenant                                   | Term                        | Rent p.a.x. | <b>Reviews/</b><br>(Reversion)                  |
|--------------------|---------------------|--------------------------|----------------------------|------------------------------------------|-----------------------------|-------------|-------------------------------------------------|
| Ground<br>Basement | Retail<br>Ancillary | 39.75 sq m<br>33.14 sq m | (428 sq ft)<br>(356 sq ft) | INDIVIDUAL<br>t/a V.I.P. Dry<br>Cleaners | 15 years from<br>11/01/2013 | £17,500     | 11/01/2022<br>and<br>11/01/2025<br>(10/01/2028) |
| Total              |                     | 72.89 sq m               | (784 sq ft)                |                                          |                             | £17,500     |                                                 |