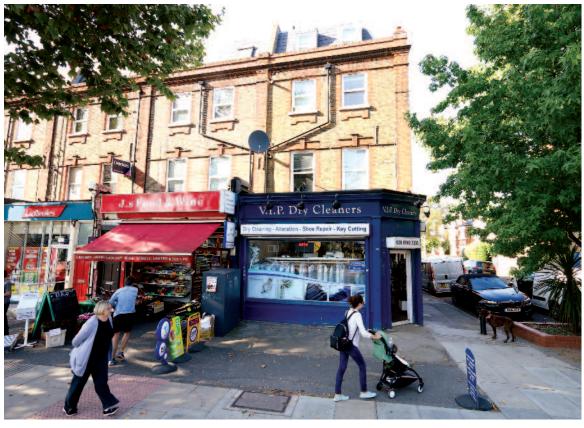

#### Situation

Richmond upon Thames is a highly affluent and fashionable South West London suburb. The property is situated on an established retail parade and benefits from a prominent corner position on the north side of the busy Lower Mortlake Road (A316), approximately 700 metres from Richmond Station (District Line, Overground). Neighbouring occupiers include Ladbrokes, Richmond Pharmacy, Premier Inn, Mobalpa Kitchens, Kwik Fit and Big Yellow Self Storage.

#### Description

The property comprises a ground floor corner retail unit with ancillary accommodation in the basement and forms part of a larger building.

## Tenancy and accommodation

| Floor              | Use                 | Floor Areas<br>(Approx)  |                            | Tenant                                   | Term                        | Rent p.a.x. | <b>Reviews/</b><br>(Reversion)                  |
|--------------------|---------------------|--------------------------|----------------------------|------------------------------------------|-----------------------------|-------------|-------------------------------------------------|
| Ground<br>Basement | Retail<br>Ancillary | 39.75 sq m<br>33.14 sq m | (428 sq ft)<br>(356 sq ft) | INDIVIDUAL<br>t/a V.I.P. Dry<br>Cleaners | 15 years from<br>11/01/2013 | £17,500     | 11/01/2022<br>and<br>11/01/2025<br>(10/01/2028) |
| Total              |                     | 72.89 sq m               | (784 sq ft)                |                                          |                             | £17,500     |                                                 |