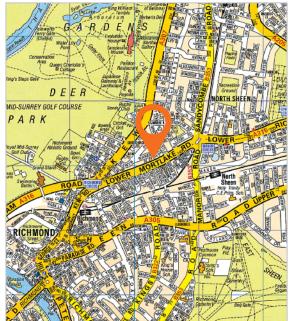

#### Location

- Miles: 9.5 miles south-west of Central London 6 miles west of Putney
- 5 miles south of Ealing
- Roads: M3, M4, A316, A307 Rail: Richmond Station, North Sheen Station
- Air: London Heathrow Airport

#### Situation

Richmond upon Thames is a highly affluent and fashionable South West London suburb. The property is situated on an established retail parade and benefits from a prominent corner position on the north side of the busy Lower Mortlake Road (A316), approximately 700 metres from Richmond Station (District Line, Overground). Neighbouring occupiers include Ladbrokes, Richmond Pharmacy, Premier Inn, Mobalpa Kitchens, Kwik Fit and Big Yellow Self Storage.