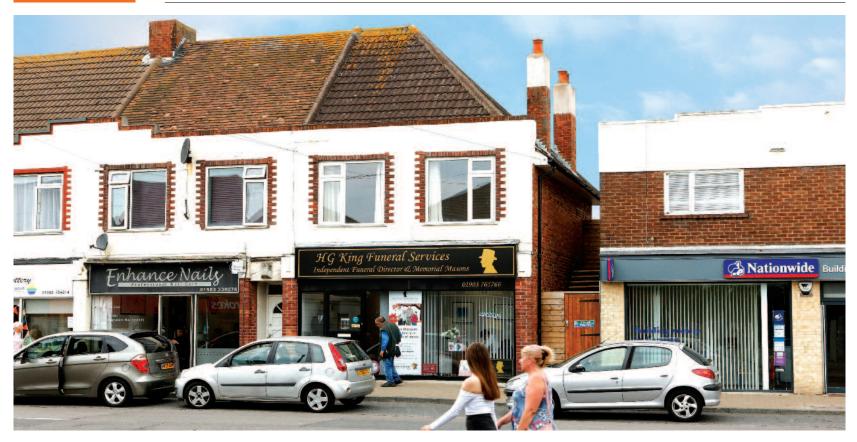

# 67-69 North Street, Lancing, West Sussex BN15 9AS

**Freehold Retail and Residential Investment** 

#### Situation

Lancing is an an affluent and attractive coastal town situated in West Sussex, some 9 miles west of Brighton. The property is situated on the west side of North Road, close to its junction with Culver Road, in a prominent position just 0.1 miles to Lancing Train Station. Nearby occupiers include Domino's, Boots, Poundstretcher, WHSmith, Pizza Hut and Royal Mail.

#### Description

The property comprises a two storey building arranged as a ground floor shop with a self-contained one bedroom flat at first floor.