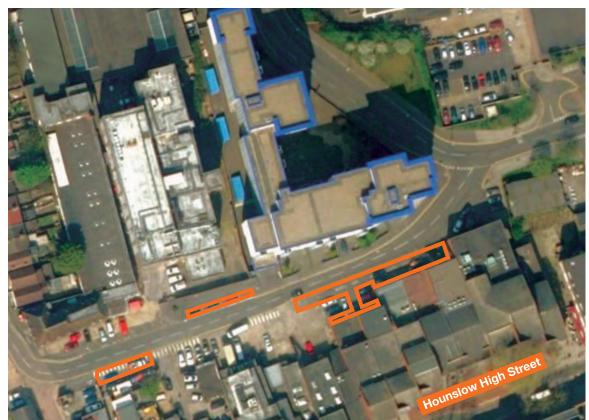

Hounslow is a busy and diverse London suburb and is home to Heathrow Airport. The plots of land are located to the north of High Street (A315) at the rear of High Street retail units, adjacent to the new Hounslow High Street Quarter Development. The Hounslow High Street Quarter Development is currently under construction and will provide a mixed use scheme comprising 525 high-quality homes with 134,000 sq ft of commercial space, including a Cineworld plus retail, restaurants and cafés (Source: Wilson Bowden Developments).

The sites at Matisse Road comprise multiple parcels of land which currently have 7 parking bays.

## **Tenancy and accommodation**

| Unit                                | Possession            |
|-------------------------------------|-----------------------|
| Parcel 1 (title number - AGL135340) | VACANT POSSESSION (1) |
| Parcel 2 (title number - AGL135340) | VACANT POSSESSION (1) |
| Parcel 3 (title number - AGL132092) | VACANT POSSESSION (1) |