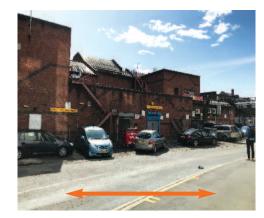

The sites at Matisse Road comprise multiple parcels of land which currently have 7 parking bays.

(1) We understand the parcels of land are currently being used for car parking by third parties. The seller does not have any formal or informal agreements with these parties.

Georgina Roberts +44 (0)20 7034 4863 georgina.roberts@acuitus.co.uk