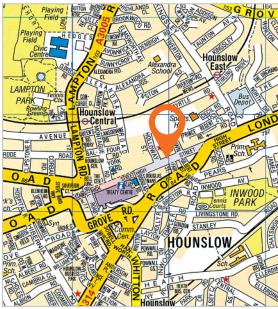

# Location

12 miles west of Central London 3 miles north of Twickenham 15 miles east of Slough

Roads: A4, A30, M4, M25

Rail: Hounslow Rail Station, Hounslow East Underground Station, Hounslow Central (Piccadilly Line) London Heathrow Airport (3 miles)

Hounslow is a busy and diverse London suburb and is home to Heathrow Airport. The plots of land are located to the north of High Street (A315) at the rear of High Street retail units, adjacent to the new Hounslow High Street Quarter Development. The Hounslow High Street Quarter Development is currently under construction and will provide a mixed use scheme comprising 525 high-quality homes with 134,000 sq ft of commercial space, including a Cineworld plus retail, restaurants and cafés (Source: Wilson Bowden Developments).