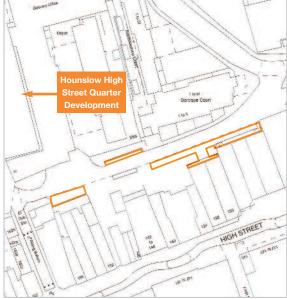

Hounslow is a busy and diverse London suburb and is home to Heathrow Airport. The plots of land are located to the north of High Street (A315) at the rear of High Street retail units, adjacent to the new Hounslow High Street Quarter Development. The Hounslow High Street Quarter Development is currently under construction and will provide a mixed use scheme comprising 525 high-quality homes with 134,000 sq ft of commercial space, including a Cineworld plus retail, restaurants and cafés (Source: Wilson Bowden Developments).