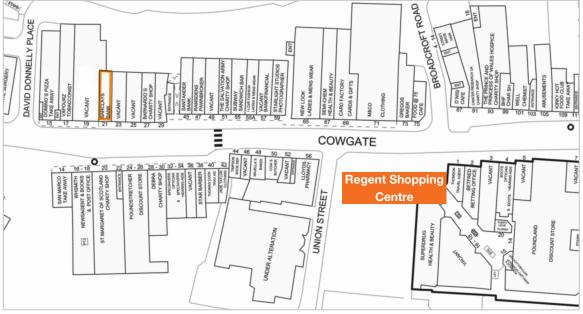

#### Location

9 miles west of Cumbernauld

10 miles north-east of Glasgow city centre

Roads: A803, A806, M8 and M80 Lenzie Railway Station Rail: Glasgow Airport Air:

### Situation

Kirkintilloch is a popular market town just north of Glasgow. The property is located on the western side of Cowgate, the town's principal retailing thoroughfare.

The Regent Shopping Centre is located 100 metres away and houses retailers including Boots, Poundland, Tesco and Superdrug. Other nearby occupiers include Santander, Domino's Pizza, Śubway, Greggs, M&Co and WH Smith.