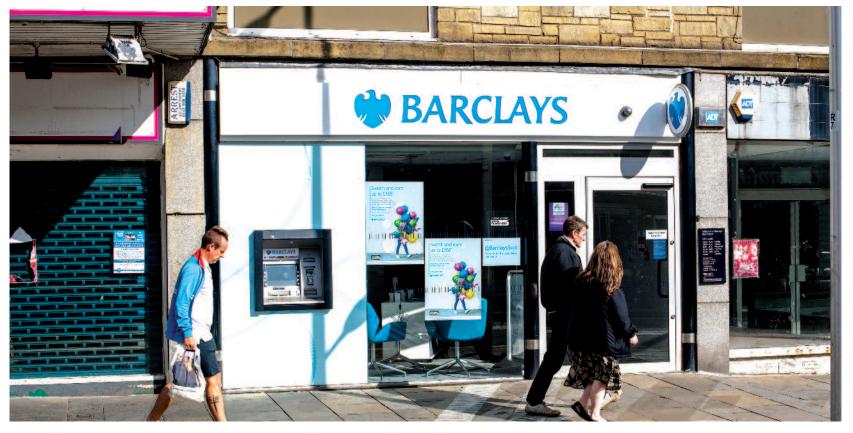

### **Key Details**

- · Let to Barclays Bank Plc
- · Prominent town centre location
- · Nearby occupiers include Santander, Domino's Pizza, Subway, Greggs, M&Co and WH Smith

### Situation

Kirkintilloch is a popular market town just north of Glasgow. The property is located on the western side of Cowgate, the town's principal retailing thoroughfare.

The Regent Shopping Centre is located 100 metres away and houses retailers including Boots, Poundland, Tesco and Superdrug. Other nearby occupiers include Santander, Domino's Pizza, Śubway, Greggs, M&Co and WH Smith.

The property comprises a ground floor bank with basement ancillary accommodation.

Heritable (Scottish equivalent of English Freehold).

VAT is not applicable to this lot.