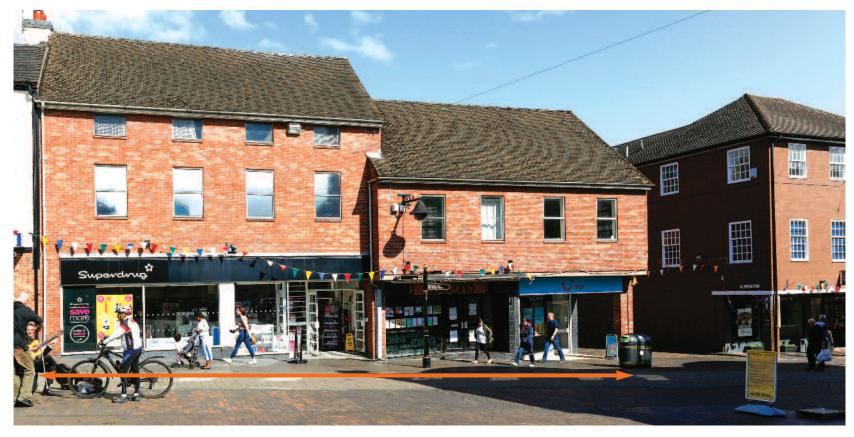

#### **Key Details**

- Let to Superdrug Stores Plc and TUI UK Limited (with vacant shop under offer) (3)
- Approximately 596.41 sq m (6,420 sq ft) with rear servicing/parking
- · Asset management opportunities
- · VAT-free investment
- Nearby retailers include Costa Coffee, WHSmith and Boots the Chemist

### Situation

Stone is an attractive market town located midway between Stoke-on-Trent and Stafford, some 30 miles north of central Birmingham in the county of Staffordshire. The property is situated on the north side of the pedestrianised High Street in a prominent town centre location, opposite Market Place, with nearby occupiers including Costa Coffee, WHSmith and Boots the Chemist.

#### Description

The property comprises three ground floor shops, each with ancillary accommodation on the first floor. The property benefits from shared access to a service yard to the rear for both pedestrians and vehicles.