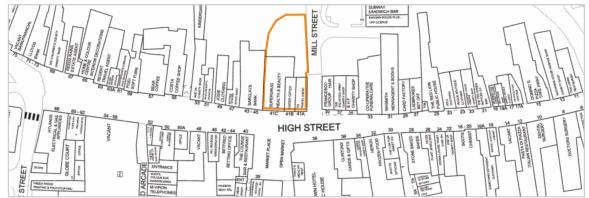

### Situation

Stone is an attractive market town located midway between Stoke-on-Trent and Stafford, some 30 miles north of central Birmingham in the county of Staffordshire. The property is situated on the north side of the pedestrianised High Street in a prominent town centre location, opposite Market Place, with nearby occupiers including Costa Coffee, WHSmith and Boots the Chemist.

#### Description

The property comprises three ground floor shops, each with ancillary accommodation on the first floor. The property benefits from shared access to a service yard to the rear for both pedestrians and vehicles.