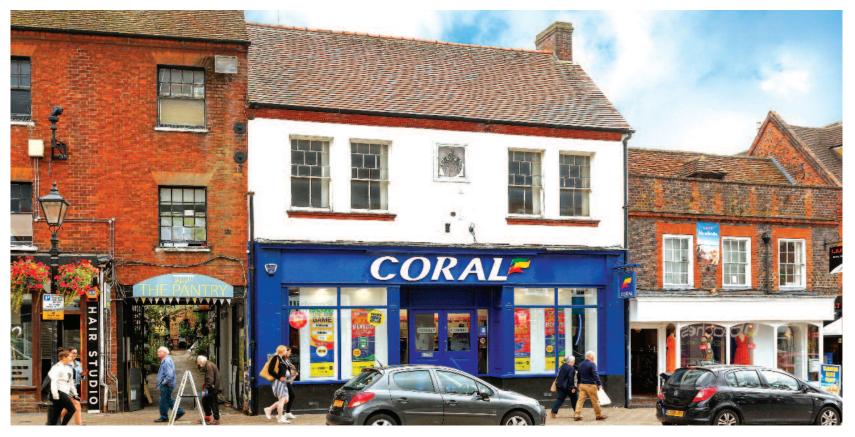

#### **Key Details**

- · Entirely let to Coral Racing Limited until 2024
- · Includes retail unit and first floor self-contained offices
- · Residential potential of uppers (subject to consents)
- · 2019 tenant break not exercised
- · A Rent Review notice has been served at £38,000
- · Nearby occupiers include Waitrose, Costa Coffee, Boots, Pizza Express, Barclays, Lloyds and HSBC Banks

## Situation

Leighton Buzzard is an affluent and popular commuter market town located midway between Luton and Milton Keynes. The property is prominently situated on the south side of High Street, between Market Square and Waterborne Walk Shopping Centre in a prime retailing position. The town benefits from an outdoor market which is held twice a week. Nearby occupiers include Waitrose, Costa Coffee, Boots, Pizza Express, Barclays, Lloyds and HSBC Banks

### Description

The property comprises a ground floor retail unit with self-contained office accommodation on the first floor. The first floor may be suitable for residential redevelopment subject to