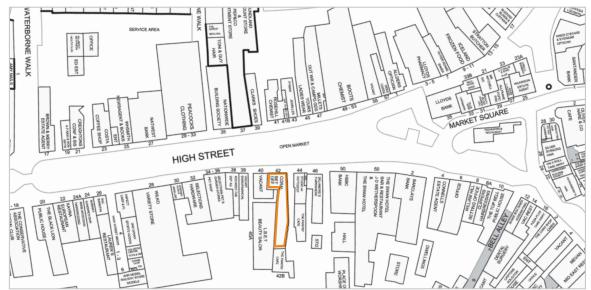

## Situation

Leighton Buzzard is an affluent and popular commuter market town located midway between Luton and Milton Keynes. The property is prominently situated on the south side of High Street, between Market Square and Waterborne Walk Shopping Centre in a prime retailing position. The town benefits from an outdoor market which is held twice a week. Nearby occupiers include Waitrose, Costa Coffee, Boots, Pizza Express, Barclays, Lloyds and HSBC Banks