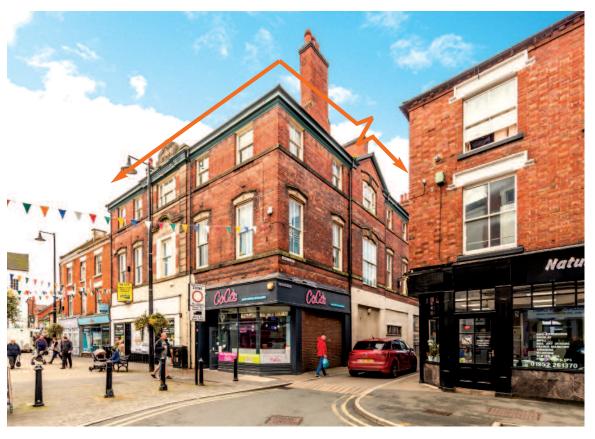

#### Situation

Wellington is one of the satellite towns of Telford, located 20 miles east of Shrewsbury, 32 miles north-west of Birmingham and 1 mile north of the M54 motorway. The property in the town centre occupies a prominent corner position at the junction of the pedestrianised Market Square and Market Street. Wellington railway station is located 150 metres to the north and Wellington Indoor Market 50 metres to the west. Occupiers close by include HSBC, Greggs, Heron Foods, Boots, Wilko and Coral.

#### Description

The property comprises three ground floor shops together with vacant former offices at first and second floors. The first and second floors are separately accessed via Market Street.