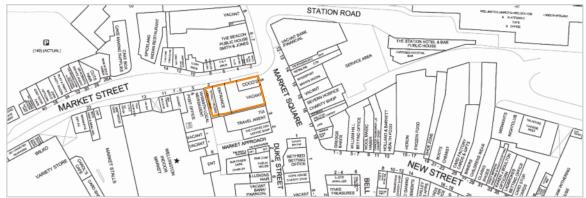

#### Situation

Wellington is one of the satellite towns of Telford, located 20 miles east of Shrewsbury, 32 miles north-west of Birmingham and 1 mile north of the M54 motorway. The property in the town centre occupies a prominent corner position at the junction of the pedestrianised Market Square and Market Street. Wellington railway station is located 150 metres to the north and Wellington Indoor Market 50 metres to the west. Occupiers close by include HSBC, Greggs, Heron Foods, Boots, Wilko and Coral.