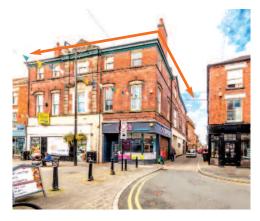

#### Situation

Wellington is one of the satellite towns of Telford, located 20 miles east of Shrewsbury, 32 miles north-west of Birmingham and 1 mile north of the M54 motorway. The property in the town centre occupies a prominent corner position at the junction of the pedestrianised Market Square and Market Street. Wellington railway station is located 150 metres to the north and Wellington Indoor Market 50 metres to the west. Occupiers close by include HSBC, Greggs, Heron Foods, Boots, Wilko and Coral.

#### Description

The property comprises three ground floor shops together with vacant former offices at first and second floors. The first and second floors are separately accessed via Market Street.