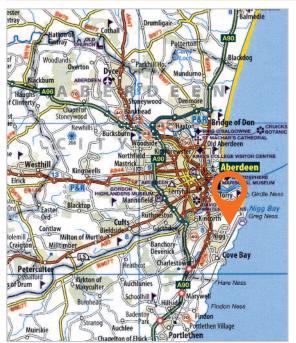

## Location

- Miles: 3 miles south of Aberdeen city centre 63 miles north-east of Dundee
- Roads: A956, A90
- Rail: Aberdeen Railway Station

### Situation

The property is located on Minto Drive on the eastern side of Altens Industrial Estate, one of Aberdeen's most established industrial areas some 3 miles south of the city centre. The estate comprises a mix of industrial and office properties. Accessed from Wellington Road (A956), which leads to Aberdeen city centre, the Altens estate is home to occupiers including Total, Maersk, Wood Group PSN, ASCO and Schlumberger.