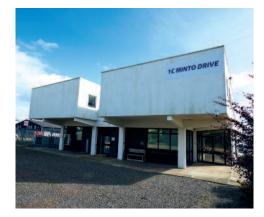

### Situation

The property is located on Minto Drive on the eastern side of Altens Industrial Estate, one of Aberdeen's most established industrial areas some 3 miles south of the city centre. The estate comprises a mix of industrial and office properties. Accessed from Wellington Road (A956), which leads to Aberdeen city centre, the Altens estate is home to occupiers including Total, Maersk, Wood Group PSN, ASCO and Schlumberger.

### Description

The property comprises an office building fronting onto Minto Drive with a large car park site to the rear at a lower level. The entire site comprises c.1.75 acres. The building is currently fully fitted out as a data centre and is fed by a single 800 kVA transformer. Further information relating to power, data and cooling specification can be provided. Indicative plans have been drafted for redevelopment of the site to form an industrial/trade park and can be downloaded as part of the legal pack.