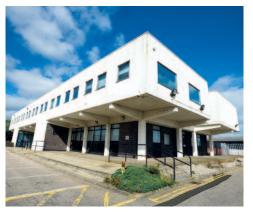

### Situation

The property is located on Minto Drive on the eastern side of Altens Industrial Estate, one of Aberdeen's most established industrial areas some 3 miles south of the city centre. The estate comprises a mix of industrial and office properties. Accessed from Wellington Road (A956), which leads to Aberdeen city centre, the Altens estate is home to occupiers including Total, Maersk, Wood Group PSN, ASCO and Schlumberger.

### Description

The property comprises an office building fronting onto Minto Drive with a large car park site to the rear at a lower level. The entire site comprises c.1.75 acres. The building is currently fully fitted out as a data centre and is fed by a single 800 kVA transformer. Further information relating to power, data and cooling specification can be provided. Indicative plans have been drafted for redevelopment of the site to form an industrial/trade park and can be downloaded as part of the legal pack.