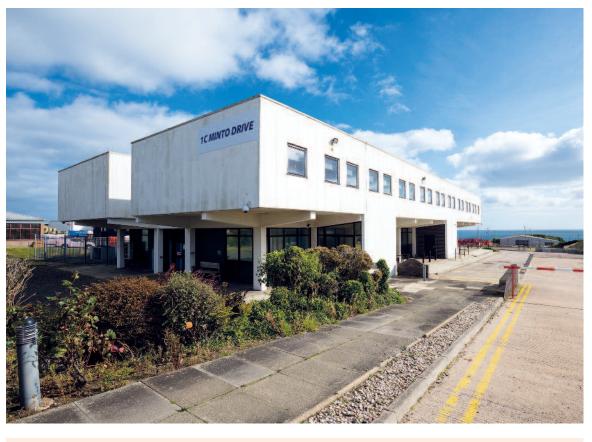

### Situation

The property is located on Minto Drive on the eastern side of Altens Industrial Estate, one of Aberdeen's most established industrial areas some 3 miles south of the city centre. The estate comprises a mix of industrial and office properties. Accessed from Wellington Road (A956), which leads to Aberdeen city centre, the Altens estate is home to occupiers including Total, Maersk, Wood Group PSN, ASCO and Schlumberger.

### Description

The property comprises an office building fronting onto Minto Drive with a large car park site to the rear at a lower level. The entire site comprises c.1.75 acres. The building is currently fully fitted out as a data centre and is fed by a single 800 kVA transformer. Further information relating to power, data and cooling specification can be provided. Indicative plans have been drafted for redevelopment of the site to form an industrial/trade park and can be downloaded as part of the legal pack.