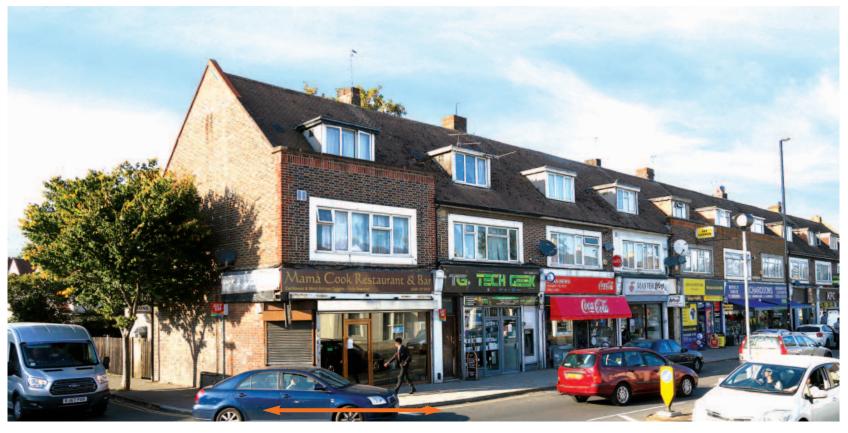

# 1 Rochester Parade, Feltham, Middlesex TW3 4HU

**Retail and Residential Investment** 

#### Situation

Feltham is a popular West London suburb, some 4 miles west of Twickenham. The property is prominently located on the north side of High Street (A244), 900 metres from Feltham Railway Station. Nearby occupiers include KFC, Carpetright, Pets at Home, Tesco Superstore, Topps Tiles and Pizza Hut.

## Description

The property comprises a ground floor retail unit with a first and second floor residential flat providing four rooms, a bathroom and kitchen.

# **Tenancy and accommodation**

| <b>Floor</b> Ground | Use<br>Restaurant | Floor Areas<br>(Approx) |               | Tenant                                    | Term                                            | Rent p.a.x. | Review                      |
|---------------------|-------------------|-------------------------|---------------|-------------------------------------------|-------------------------------------------------|-------------|-----------------------------|
|                     |                   | 61.83 sq m              | (665 sq ft)   | INDIVIDUAL<br>t/a Mama Cook<br>Restaurant | 10 years from<br>14/02/2014 until<br>13/02/2024 | £13,000     | 14/02/2019<br>(outstanding) |
| First and<br>Second | Residential       | 75.35 sq m              | (811 sq ft)   | INDIVIDUAL                                | 2 year AST from 30/11/2017 until 29/11/2019     | £13,200     |                             |
| Totals              |                   | 137.18 sq m             | (1,476 sq ft) |                                           |                                                 | £26,200     |                             |