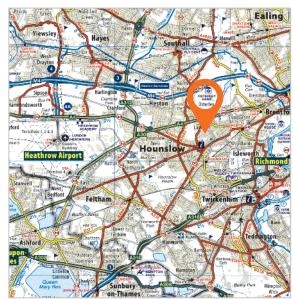

#### Location

Miles: 1.5 miles south-east of Heathrow Airport 4 miles west of Twickenham 13 miles west of City of London Roads: A244, A316, M3, M25 (Junction 12)

Roads: A244, A316, M3, M25 (Junction 12)
Rail: Feltham Railway Station
Air: Heathrow Airport

#### Situation

Feltham is a popular West London suburb, some 4 miles west of Twickenham. The property is prominently located on the north side of High Street (A244), 900 metres from Feltham Railway Station. Nearby occupiers include KFC, Carpetright, Pets at Home, Tesco Superstore, Topps Tiles and Pizza Hut.