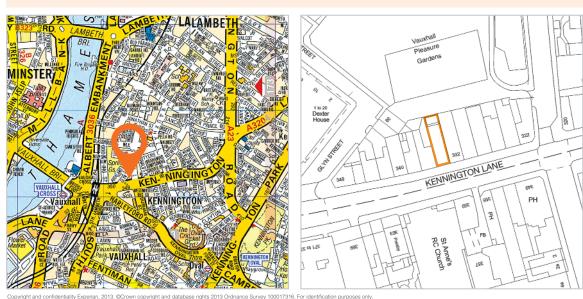

### Location

Miles: 2.6 miles south-west of the City of London Roads: A3204, A3

Rail: Vauxhall Rail and Underground Air: London City Airport

## Situation

The property is located in the popular residential and commercial area of Vauxhall Cross, overlooking Vauxhall Pleasure Gardens, close to the River Thames. The property forms part of a local retail parade between Vauxhall and Kennington. Surrounding the property is a mixture of residential and office developments, with nearby occupiers including British Water and Nutmeg. The Oval Cricket Ground is also located within walking distance of the property. Kennington Lane benefits from excellent transport links, with Northern Line, Victoria Line and Overground services located within close proximity, as well as being on major bus routes.