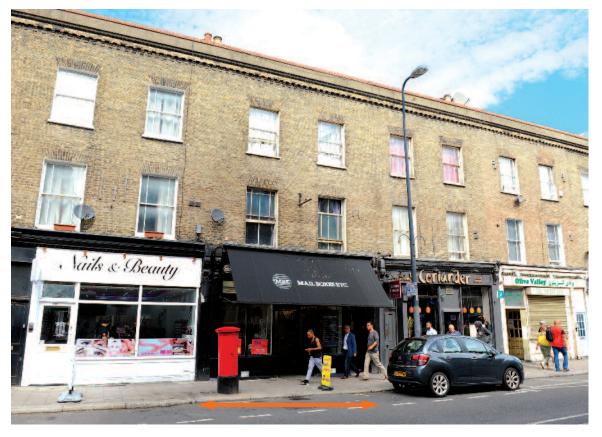

## Situation

The property is located in the popular residential and commercial area of Vauxhall Cross, overlooking Vauxhall Pleasure Gardens, close to the River Thames. The property forms part of a local retail parade between Vauxhall and Kennington. Surrounding the property is a mixture of residential and office developments, with nearby occupiers including British Water and Nutmeg. The Oval Cricket Ground is also located within walking distance of the property. Kennington Lane benefits from excellent transport links, with Northern Line, Victoria Line and Overground services located within close proximity, as well as being on major bus routes.

### Description

The property comprises a ground floor retail unit with a self-contained three bedroom maisonette on the first and second floors, together with a roof terrace.