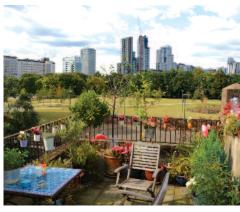

## **Key Details**

- · Ground floor retail unit let until 2032 (no breaks)
- Three bedroom maisonette with roof terrace on upper floors let on AST
- Busy Central London location
- Overlooking Vauxhall Pleasure Gardens
- **On Behalf of Trustees**

### Description

The property comprises a ground floor retail unit with a self-contained three bedroom maisonette on the first and second floors, together with a roof terrace.