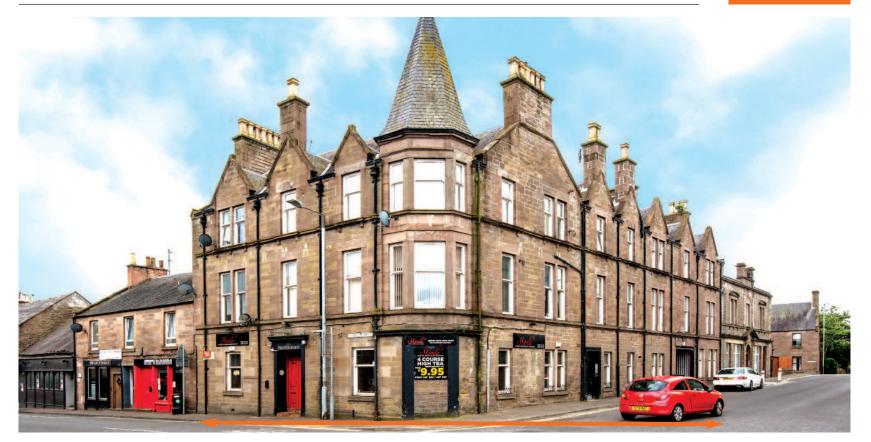

### Situation

Forfar is a historic market town located 14 miles north of Dundee and is the county town and administrative centre of Angus. The property is located on the west side of North Street, in a prominent corner position at its junction with Market Street and Carseview Road, about 0.5 miles northeast of the town centre. Nearby occupiers include Tesco, Howdens, Jewson and a Nationwide Crash Repair Centre.

The property comprises a restaurant arranged on the ground floor with ancillary accommodation at basement level. The property benefits from having a one bedroom flat at ground floor, accessed from Market Street. The property forms part of a larger building.