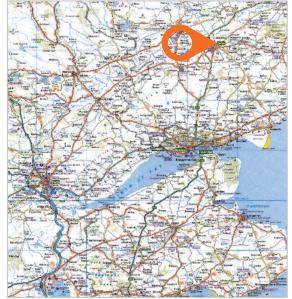

Miles: 14 miles north of Dundee 27 miles north of St Andrews 70 miles north of Edinburgh Roads: A90, A92, M90

Dundee Train Station Air: Edinburgh Airport

### Situation

Forfar is a historic market town located 14 miles north of Dundee and is the county town and administrative centre of Angus. The property is located on the west side of North Street, in a prominent corner position at its junction with Market Street and Carseview Road, about 0.5 miles northeast of the town centre. Nearby occupiers include Tesco, Howdens, Jewson and a Nationwide Crash Repair Centre.