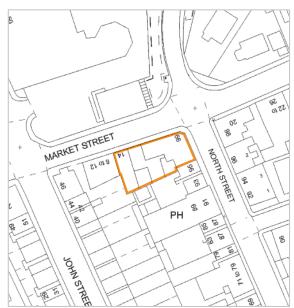

### Situation

Forfar is a historic market town located 14 miles north of Dundee and is the county town and administrative centre of Angus. The property is located on the west side of North Street, in a prominent corner position at its junction with Market Street and Carseview Road, about 0.5 miles northeast of the town centre. Nearby occupiers include Tesco, Howdens, Jewson and a Nationwide Crash Repair Centre.