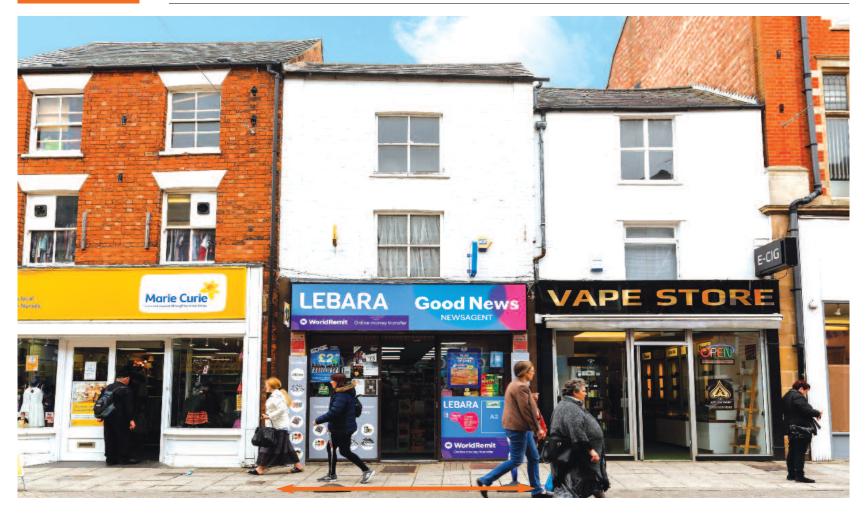

#### Situation

Kettering is the second largest commercial centre in Northamptonshire, approximately 15 miles north-east of Northampton, midway between the M1 Motorway and the A1(M). The property is situated on the east side of High Street, 150 metres from Newlands Shopping Centre with occupiers including Clarks Shoes, Greggs, H&M, TK Maxx, Iceland and JD Sports. Other neighbouring occupiers include Superdrug, HSBC, Costa Coffee, McDonald's and Sontandor.

#### Description

The property comprises ground floor retail accommodation and first and second floor ancillary accommodation.