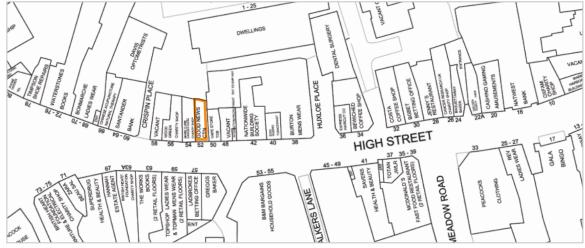

#### Situation

Kettering is the second largest commercial centre in Northamptonshire, approximately 15 miles north-east of Northampton, midway between the M1 Motorway and the A1(M). The property is situated on the east side of High Street, 150 metres from Newlands Shopping Centre with occupiers including Clarks Shoes, Greggs, H&M, TK Maxx, Iceland and JD Sports. Other neighbouring occupiers include Superdrug, HSBC, Costa Coffee, McDonald's and Sontandor.

Copyright and confidentiality Experian, 2013. @Crown copyright and database rights 2013 Ordnance Survey 100017316. For identification purposes only.